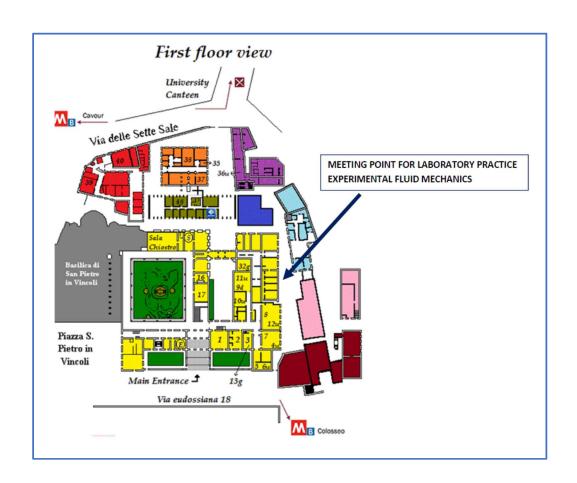

- Go to the meeting point indicated in the enclosed map
- If sick wear an FFP2 mask in laboratories
- <u>Follow teacher</u> and assistants to reach your specific place and take care to their <u>instructions</u> to set-up and use the experimental facilities and measurement systems
- <u>Do not move</u> to other locations in the laboratories during the practice