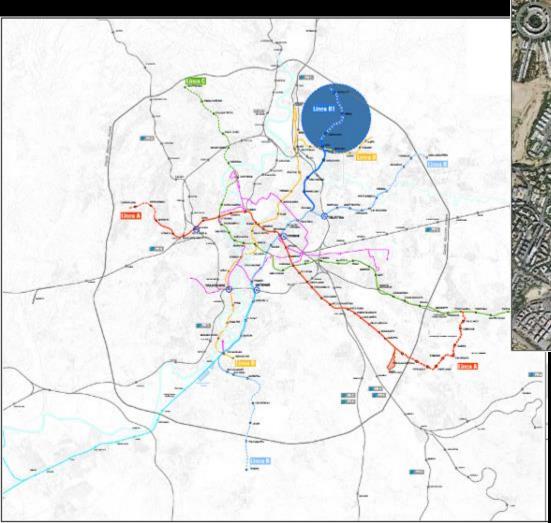

# (Nuove) Periferie romane 2

La "città del mercato". Le "centralità" e i poli commerciali.

North-Eastern periphery.

- Bufalotta Porta di Roma (Rome's Gate)
- The extension of B1 line

#### AL MOMENTO DELL'APPROVAZIONE DEL PIANO, QUALI CENTRALITÀ ERANO GIÀ SERVITE DALLA RETE DEL FERRO?

#### LA RETE DEL FERRO NON REALIZZATA

2008

65.886.062 mc previsti

FUNZIONI

PREVISTE NELLE 18 CENTRALITA':

Residenziale

13%

La rete del ferro, fondamento stesso dell'idea di centralità pe riferica, è stata realizzata solo in minima parte.