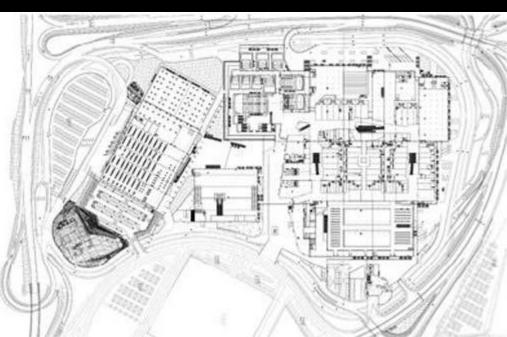

# (Nuove) Periferie romane 2

La "città del mercato". Le "centralità" e i poli commerciali.

North-Eastern periphery.

- Bufalotta Porta di Roma (Rome's Gate)
- The extension of B1 line