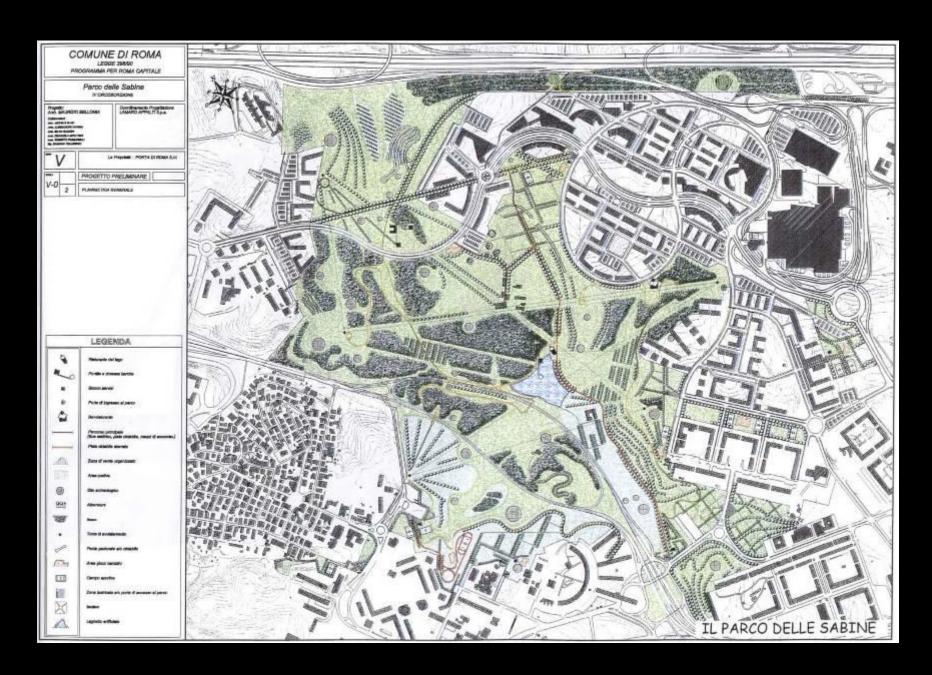

con maggiori difficultà riscontrate nei settori sud e avest.



Sono state realizzate in via prioritaria le infrastrutture necessarie al funionamento del centro commerciale, il polo commerciale stesso e le resdenze con alcuni servizi, soprattutto scuole. Quest'area avrebbe dovuto essere servita dal prolungamento della linea 81 della metropolitana, per cui esiste rià il progetto ma purtroppo non i finanzia-

Ad oggi quindi la zona è accessibile solo con mezzi privati, dimostrando come tale operazione è ben lontana dall'obiettivo di riqualificazione delle periferie, punto cardine delle nuove "centralità".

Grandiosa operazione edilizia e commerciale esclusivamente a vantaggio di privati, nonostante sia mostrata come "interesse pubblico".

## Nuove centralità: progetto urbano "Bufalotta"





## "Rome's Gates"

The realization of huge box-like buildings surrounded by vast parking lots hinders any goal of revitalization of the urban periphery. Their isolated nature creates further barriers between the various urban areas and thus contributes to urban decay. The aim of mending, through these actions, the fringes of the suburbs is clearly rejected. The inhabitants are forced to drive and the new major infrastructure

Public transport services required by the plans are still lacking. The result is the dramatic increase in vehicular mobility on roads which are already inadequate in some peak hours.

links even prevent pedestrian

crossing.























# Dwelling conditions and their problems

The commercial centre as a "black hole" and an "octopus"

The disappearance of