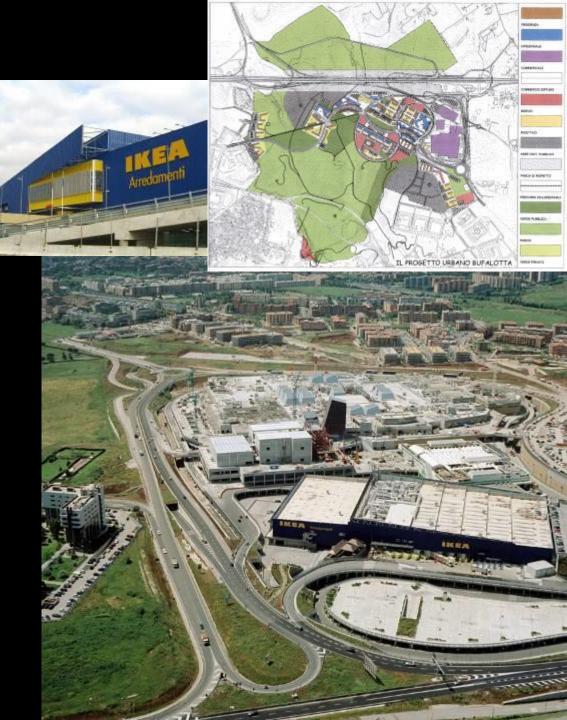

# (Nuove) Periferie romane 2

La "città del mercato". Le "centralità" e i poli commerciali.

North-Eastern periphery.

- Bufalotta Porta di Roma (Rome's Gate)
- The extension of B1 line