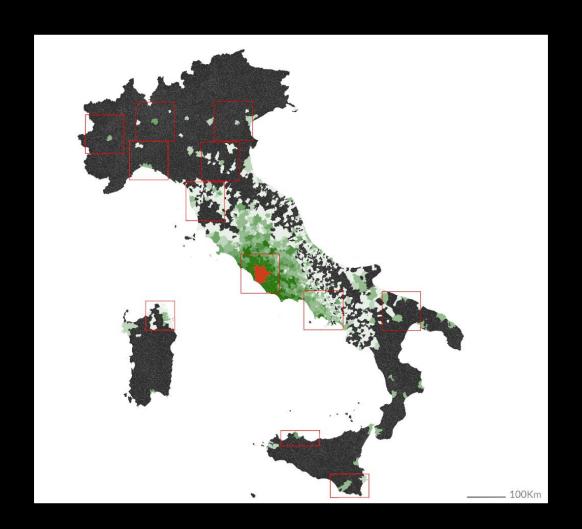

#### LA DOMANDA NON RESIDENZIALE

Domanda di superfici non residenziali 1997-2011

|                                                                  | Antistité in<br>chosphie | Denuada<br>Incelizona | Tensis |
|------------------------------------------------------------------|--------------------------|-----------------------|--------|
| TOTALE                                                           | 7,48                     | 9,61                  | 8,00   |
| Industria e articionare                                          | 1.71                     | 4.81                  | 2,84   |
| Terrelario<br>Commoncio e alfrengio<br>Traganti, magazzioaggio e | 5,76<br>1,65             | 4,29<br>9,00          | 1,65   |
| construction level, conditions<br>and previous                   | 8.40                     | 0.29                  | 8,97   |
| Altro destinacioni                                               | 3.71                     | 0.00                  | 3.71   |

#### TOTALE

Donanda residenziale e non residenziale del comune di Roma

|                    | Dominia | Stock measure | Institute diments<br>rath mak | Domenla                     |
|--------------------|---------|---------------|-------------------------------|-----------------------------|
|                    | pethold | metrodia      | 16                            | political di solet producti |
| Bodhedde           | 210     | 428,2         | 6,8                           | 1.01                        |
| Non-residencials:  | 34,6    | 110.6         | .93                           | 3,60                        |
| Toursepende        | Drice   | 1             |                               | 4.47                        |
| Trickers published | 4,0     | n .           |                               | 1.00                        |
| Totals             | 55,0    | 1000          | 8.7                           | 13,51                       |
| Educie e prigione  | 8436    | 63.1          | 21,4                          | 1.69                        |
| TOTALE             | 66,7    | 1963          | 9.5                           | 15.42                       |

#### L'OFFERTA: PREVISIONI DEL NUOVO PRG PER LE CENTRALITÀ

| CENTRALITÀ LIRBANE<br>E METROPOLITANE |         | SUL<br>Non<br>Residentiale | SUL Plessible | SUL<br>Yotole | *      | Mon Res 4<br>Fless Su Tot. |
|---------------------------------------|---------|----------------------------|---------------|---------------|--------|----------------------------|
| SUPERFICIE                            | enq     | req                        | 794           | me            | -      | 1000                       |
| he %<br>2.253 1.75                    | 10000   |                            | 7.00          | 1000000       |        |                            |
| ABITANTI<br>Ab %<br>7.137 0.26        | 661.168 | 3.380.288                  | 168,188       | 4.229.664     | 20,60% | ALEM                       |