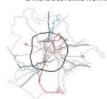

#### MOBILITÀ E CONNESSIONI -

#### LA CURA DEL FERRO

Nel TITOLO II - capo 6 - art. 65 delle NTA del PRG si legge:

Vattuurione delle Centralità metropolitane e urbane è aubondinata alla preventiva o contestuale regiuzazione delle infrastrutture ferroviarie (linee metropolitane, altri sistemi in sede propria) previste dal PRG.º La città policentrica è sperimentate da decenni in Europa e si fonda essenzialmente su un sistema di trasporto pubbli-

#### LA RETE DEL FERRO NON REALIZZATA

2008

65.886.062 mc previsti

FUNZIONI

PREVISTE NELLE 18 CENTRALITA':

Residenziale

13%

La rete del ferro, fondamento stesso dell'idea di centralità pe riferica, è stata realizzata solo in minima parte.

|       | 2003            | PREVISIONE PRG    | 2015            | REALIZZATO         |
|-------|-----------------|-------------------|-----------------|--------------------|
| PIRMI | 467Km           | 598 Km<br>+ 131Km | 483 Km          | 16 Km 12%          |
| TA-   | 155<br>stazioni | 289<br>stazioni   | 173<br>stazioni | 18 13%<br>stazioni |