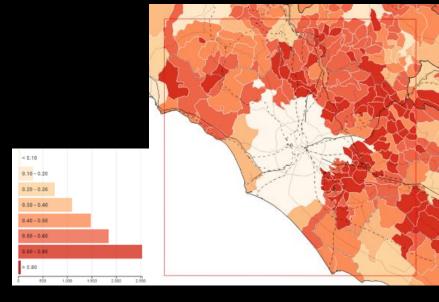

#### SPOSTAMENTI NEL COMUNE DI ROMA

"ROMA E' UNA CITTA A MISURA DI AUTO PRIVATA"

#### AL MOMENTO DELL'APPROVAZIONE DEL PIANO, QUALI CENTRALITÀ ERANO GIÀ SERVITE DALLA RETE DEL FERRO?