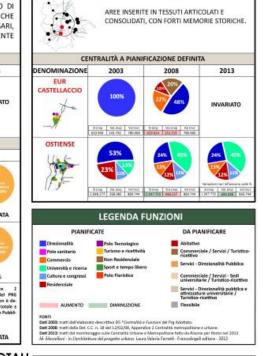

#### CENTRALITÀ A PIANIFICAZIONE DEFINITA

| 2008<br>Controllia o plantinazione | Sup<br>Territoriale | 9,6 Ter.  | косерни  | COMMUNICAL | PERSONAL TO<br>PERSON<br>PRINCIPAL | MORE STATE | 0,5'5(m)<br>1874(5<br>1974(5)ma | SERVICE SERVICES | NAMES OF THE PARTY. | 195,0<br>(1856/100) | 1000<br>TORROSON | same.    | MINERA     |
|------------------------------------|---------------------|-----------|----------|------------|------------------------------------|------------|---------------------------------|------------------|---------------------|---------------------|------------------|----------|------------|
| Anfinita                           | 190                 | 760       | SUL ing  | SULFR      | 501.00                             | Sking      | 564.84                          | SUL mio          | 504.mg              | Sul, rec            | SUL mg           | 9,5 (90) | 50.8. irus |
| FEB - CHIEFFYCCIG                  | 679-3034            | 291,519   | 24.875   | 35,009     | 589.271                            |            |                                 |                  | A 1 4 - 1           |                     |                  |          | 53,501     |
| PRITENLATA                         | 1.830.000           | 406.150   | 90,800   | 100        | 268,750                            |            |                                 | -                | 1111                | -                   | -                | +        | 12,580     |
| OSTIONSE                           | 2.047.756           | 666527    | 81.879   | T2.530     | 055.546                            | 212.694    | 20.574                          | -                | 18500               | -                   |                  | -        | 19.630     |
| POLD TEDVOLDÉRO                    | 738.078             | 149.840   | 8.853    | 12.136     | 12.294                             | 2.6        | 15.000.                         |                  | 1. 30               | 7.1                 | 803.557          | -        | 1          |
| TEM WERGATA                        | 5.560,000           | 71A001    | 4.0      |            | -                                  | 686,762    | -                               | 27,260           | -                   | -                   | -                | -        | -          |
| WANTED AT                          | 3.318.635           | 457,001   | 244,371  | 317 /90    | 167,195                            |            | -                               | -                | 36.666              | -                   |                  | 8.00     | 49.365     |
| LANGHEZEA - PENTE DI NERVA         | 852,340             | 198.273   | 1.54×1   | 346.661    | 35.563                             | 1          |                                 | SHATCU           | 31,250              | - 4                 |                  |          |            |
| AUTRIA - MAGNAA                    | 806,895             | 158.621   | 50,908   | -          | 32.508                             | -          | -                               | 32.034           | 44.087              |                     | -                | -        | -          |
| REBAIOL BOMA**                     | 3.068.330           | MARKET.   | 100      | 100        | 244.729                            | -          |                                 | 7.677            |                     | 230,216             |                  | 2.74     | 7.4        |
| MANAGER                            | 1.505.821           | 191.491   | 78.915   | 75.508     | 27.218                             |            |                                 |                  | 33.000              | -                   | -                |          |            |
| SOTRIE                             | 19,648,554          | 4.058,130 | \$35,000 | 500.612    | 1.070.004                          | 309.455    | 94.525                          | 58,000           | 110.723             | 200,116             | 526,808          | 25.900   | 159,800    |

#### CENTRALITÀ DA PIANIFICARE

|                                    |                    | PROVISION  | EDINCATOR:     | E70F4LL   |              | Le funzioni                    |                       |
|------------------------------------|--------------------|------------|----------------|-----------|--------------|--------------------------------|-----------------------|
| 2008<br>Carcerellos de planificans | Rug<br>Twintoriale | NS private | NA.<br>pahábsa | 93.1st.   | 3108<br>3108 | Directoralità pubblica         | Polo fieristico       |
|                                    | mg                 | 716        | 190            | 7.0       | 16           |                                | -                     |
| ADUR - MADDRIETTA                  | 1.061.662          | 157.408    | 194.174        | 351.982   | 55,20%       | Discrimulità privata           | Commercia             |
| ANAGRESA - BOMARESA                | 339.166            | 148.512    | 204.408        | 352.885   | 57,80%       | Describerates busym            | Commercia             |
| CESANO                             | 277.004            | 28.833     | 41.6%          | 75.186    | 16.20%       | Feder incontinguor             | Lamano e cicettroti   |
| LA STOREA                          | 676,175            | 53.20      | 96,302         | 150-800   | 64,50%       | Pint manager                   | Latinian F-cecentural |
| SAKA FILIBINA                      | 655,689            | 46,299     | 86.367         | 130.866   | 65,10%       |                                |                       |
| TORRE SPACCATA                     | 569.357            | 156.212    | 71.368         | 187.500   | 16,70%       | Università e ricerca           | Sport e tempo libem   |
| Yatale 3                           | 4.599,653          | 180,296    | 994,903        | 1.354.789 | 54,60%       |                                |                       |
| POINTE IMAMBROLO                   | 803.781            |            | 85:382         | 45.131    | 13000        | Polo gualizario                | Autoporto             |
| SANTA MARIA DELLA PIETA".          | 104.512            |            | . 0            | .0        | 100          | The gamesare                   |                       |
| Tetale 2                           | 3.125,684          |            | 45,350         | 45.132    | 180%         | Cultura e servizi congressuali | Residenziale :        |
| TOTALE                             | 5-882.113          | 590.286    | \$19,635       | 1.218.921 | 54.20%       | Caltura e servizi congressiali | Figure 1              |
|                                    |                    |            |                |           |              |                                |                       |

#### CENTRALITÀ A PIANIFICAZIONE DEFINITA

| 1432 Call                             |                     | 100       |         |         |                                        |           | 00395AEON (TUBO     |         |         |                |                 |          |          |
|---------------------------------------|---------------------|-----------|---------|---------|----------------------------------------|-----------|---------------------|---------|---------|----------------|-----------------|----------|----------|
| 2013<br>Construitu a papelli sactione | Sup<br>Territoriale |           | клонона | омников | PRESIDENTS<br>PRESIDENTS<br>PRESIDENTS | MERCA     | 03.7163/1<br>589/01 | SMOUSEO | SAME I  | PRIO (MATERIA) | Aug.<br>1040000 | (Appril) | HIN HE   |
| definits.                             | TRIC                | 189       | SUL /90 | SUC mg  | 9UL mg                                 | 9.kme     | SUL MG              | 9.K mic | Soling  | 935,790        | 568.mg          | 93,410   | 343.00   |
| ELM-CALIBRACOIG                       | 839.024             | 230.309   | 24.873  | 55,000  | 130.371                                |           | 77                  | 7.7     |         |                | 100             |          | 11.103   |
| PETRALATA                             | 1.820,000           | 405.389   | 89.842  | 100     | 300,558                                |           |                     |         |         | -              |                 | -        | 27,500   |
| STAZIONE TIBUSTINA*                   | 915,600             | 254.980   | 4.      | 15.000  | 1.19.000                               |           | 1.1                 | 11.990  | 32.008  | 1.4            | 1.5             | -        |          |
| COTTURNE                              | 3.047.736           | 630.588   | 81,073  | 72.100  | 151.506                                | 387 (818) | 20.574              |         | 38.908  | 11.0           |                 |          | - 28,600 |
| PELIT TEDVOLDEROD                     | 730.076             | 345,340   | 6.655   | 13,136  | 51,394                                 | 7 97      | 13.998              | 11.9    |         |                | 305.357         | - 4      |          |
| TOW WERGATA                           | 5.580,000           | 714,001   | 7.83    | 17.6-0  | 779.7                                  | 686,762   |                     | 27,269  |         |                |                 |          | 0.40     |
| BURACOTTA                             | 5.334,605           | 944.732   | 365,315 | 333.991 | 130.309                                | 1000      | - 0                 | 17,00   |         |                | 1.0             |          | 12.567   |
| LUNCHESSA: PONTE DI NONA              | 652,340             | 296,273   | 4       | 340.461 | 26.563                                 | -         |                     | 4       | 31.258  | 10.4           | 1.5             | 1.14     | 1        |
| ALTRUA - MAGLMANA                     | 605,995             | 258.621   | 50.800  |         | 33.500                                 | -         |                     | 30.034  | 66,067  | 11.0           |                 |          | -        |
| PERK DI ROMA                          | 3.165,110           | 454.841   | 1.11    |         | 244.175                                |           |                     | 1       |         | 230.118        |                 |          |          |
| MISSINGSA                             | 1.505.827           | 250,493   | 76.935  | TS.386  | 21,258                                 | 100       | 100                 | 241.1   | 30,809  | 11.4           | 2400            |          | - 2-     |
| TOTALE                                | 20,766,254          | 4.205,997 | 489.548 | 515.415 | 1.154.296                              | 993.817   | 84.572              | 71,200  | 215.827 | 230.316        | 808.357         | .0       | 329,75   |

#### CENTRALITÀ DA DIANIEICADE

|                                 |                   | PRIVINGS  | EDIFICATOR                              | TOTAL         |         | Le funzioni delle                                                                                                                                                                                                                                                                                                                                                                                                                                                                                                                                                                                                                                                                                                                                                                                                                                                                                                                                                                                                                                                                                                                                                                                                                                                                                                                                                                                                                                                                                                                                                                                                                                                                                                                                                                                                                                                                                                                                                                                                                                                                                                              | Centralità            |
|---------------------------------|-------------------|-----------|-----------------------------------------|---------------|---------|--------------------------------------------------------------------------------------------------------------------------------------------------------------------------------------------------------------------------------------------------------------------------------------------------------------------------------------------------------------------------------------------------------------------------------------------------------------------------------------------------------------------------------------------------------------------------------------------------------------------------------------------------------------------------------------------------------------------------------------------------------------------------------------------------------------------------------------------------------------------------------------------------------------------------------------------------------------------------------------------------------------------------------------------------------------------------------------------------------------------------------------------------------------------------------------------------------------------------------------------------------------------------------------------------------------------------------------------------------------------------------------------------------------------------------------------------------------------------------------------------------------------------------------------------------------------------------------------------------------------------------------------------------------------------------------------------------------------------------------------------------------------------------------------------------------------------------------------------------------------------------------------------------------------------------------------------------------------------------------------------------------------------------------------------------------------------------------------------------------------------------|-----------------------|
| 2013<br>Certalità di positivare | Sup<br>Terrecolar | SULTEL.   | *************************************** | SERVED STATES | nomes   | Directorarida pubblica                                                                                                                                                                                                                                                                                                                                                                                                                                                                                                                                                                                                                                                                                                                                                                                                                                                                                                                                                                                                                                                                                                                                                                                                                                                                                                                                                                                                                                                                                                                                                                                                                                                                                                                                                                                                                                                                                                                                                                                                                                                                                                         | Correction            |
|                                 | 700               | ring      | 469                                     | 1986          | mg      | Directoralità privata                                                                                                                                                                                                                                                                                                                                                                                                                                                                                                                                                                                                                                                                                                                                                                                                                                                                                                                                                                                                                                                                                                                                                                                                                                                                                                                                                                                                                                                                                                                                                                                                                                                                                                                                                                                                                                                                                                                                                                                                                                                                                                          | Turismo a ricettanti  |
| ADULE - MADONNETTA              | 1,361,662         | 351.562   | -70.316                                 | 230,948       | 78.506  |                                                                                                                                                                                                                                                                                                                                                                                                                                                                                                                                                                                                                                                                                                                                                                                                                                                                                                                                                                                                                                                                                                                                                                                                                                                                                                                                                                                                                                                                                                                                                                                                                                                                                                                                                                                                                                                                                                                                                                                                                                                                                                                                |                       |
| APRAGRESA - BOMAPINA            | 126.166           | 352.915   | 30.527                                  | 211.361       | 79.587  | Fish ferrologica                                                                                                                                                                                                                                                                                                                                                                                                                                                                                                                                                                                                                                                                                                                                                                                                                                                                                                                                                                                                                                                                                                                                                                                                                                                                                                                                                                                                                                                                                                                                                                                                                                                                                                                                                                                                                                                                                                                                                                                                                                                                                                               | Sport e temps Mare    |
| CESAMO                          | 877,004           | 70.106    | 36.663                                  | 41.064        | 14/021  |                                                                                                                                                                                                                                                                                                                                                                                                                                                                                                                                                                                                                                                                                                                                                                                                                                                                                                                                                                                                                                                                                                                                                                                                                                                                                                                                                                                                                                                                                                                                                                                                                                                                                                                                                                                                                                                                                                                                                                                                                                                                                                                                | -                     |
| LASTORTA                        | 875,775           | 150,806   | 50,608                                  | EL 506        | 37,546  | latruations superiors e ricerca                                                                                                                                                                                                                                                                                                                                                                                                                                                                                                                                                                                                                                                                                                                                                                                                                                                                                                                                                                                                                                                                                                                                                                                                                                                                                                                                                                                                                                                                                                                                                                                                                                                                                                                                                                                                                                                                                                                                                                                                                                                                                                | Autopato              |
| SAGA KUBSA                      | 105.689           | 137.666   | 29,908                                  | 112,758       | 1000    | and the second s |                       |
| TORRESPACOTIA                   | 509,357           | 187,500   | 37,500                                  | 132,506       | 37,580  | Poto gludiciano:                                                                                                                                                                                                                                                                                                                                                                                                                                                                                                                                                                                                                                                                                                                                                                                                                                                                                                                                                                                                                                                                                                                                                                                                                                                                                                                                                                                                                                                                                                                                                                                                                                                                                                                                                                                                                                                                                                                                                                                                                                                                                                               | Sorta                 |
| Totale 3                        | 4.166,653         | 1,294,769 | 242,124                                 | 772,548       | 229.934 | T ON BUILDING                                                                                                                                                                                                                                                                                                                                                                                                                                                                                                                                                                                                                                                                                                                                                                                                                                                                                                                                                                                                                                                                                                                                                                                                                                                                                                                                                                                                                                                                                                                                                                                                                                                                                                                                                                                                                                                                                                                                                                                                                                                                                                                  | DOM: N                |
| PONTE MAMMOLO                   | 809.383           | 103,400   | h -                                     | 332.401       | -       | Cutura e servizi congressuali                                                                                                                                                                                                                                                                                                                                                                                                                                                                                                                                                                                                                                                                                                                                                                                                                                                                                                                                                                                                                                                                                                                                                                                                                                                                                                                                                                                                                                                                                                                                                                                                                                                                                                                                                                                                                                                                                                                                                                                                                                                                                                  |                       |
| EANTA MARSA DELLA SPIETA        | 522,401           | В         |                                         | V5000         |         | Cuttura e servos congressiumi.                                                                                                                                                                                                                                                                                                                                                                                                                                                                                                                                                                                                                                                                                                                                                                                                                                                                                                                                                                                                                                                                                                                                                                                                                                                                                                                                                                                                                                                                                                                                                                                                                                                                                                                                                                                                                                                                                                                                                                                                                                                                                                 | Produttisu tertiguana |
| Totale 2                        | 1.125.664         | 522,400   | 0                                       | 522.400       |         |                                                                                                                                                                                                                                                                                                                                                                                                                                                                                                                                                                                                                                                                                                                                                                                                                                                                                                                                                                                                                                                                                                                                                                                                                                                                                                                                                                                                                                                                                                                                                                                                                                                                                                                                                                                                                                                                                                                                                                                                                                                                                                                                |                       |
| TOTALE                          | 5482317           | 1,787,790 | 242,124                                 | 1,754.341     | 100.914 | Para hersahoa                                                                                                                                                                                                                                                                                                                                                                                                                                                                                                                                                                                                                                                                                                                                                                                                                                                                                                                                                                                                                                                                                                                                                                                                                                                                                                                                                                                                                                                                                                                                                                                                                                                                                                                                                                                                                                                                                                                                                                                                                                                                                                                  | Pesidenziale          |