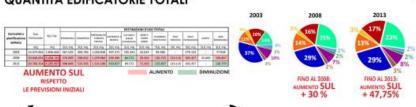

#### CUeM: QUANTITÀ EDIFICATORIE E DESTINAZIONI D'USO DAL 2003 AL 2013

"TESSUTI DA RAZIONALIZZARE"

#### QUANTITÀ EDIFICATORIE TOTALI

RISPETTO LE FUNZIONI STESSE (VALORI ASSOLUTI)

RESIDENZIALE COMMERCIO +49.5%

Bufaloma (+18%) Eur Castell, (+10%)

RESIDENZIALE

For Castell, (422%) Ostiense (+13%)

UNIVERSITÀ E BICEBCA Ostiense (+27%) Tor Vergata (+23%)

19.7% Tor Vergata (-15%)

CULTURA E CONGRESSI TURISMO E RICETTIVITÀ

Bulsiotta (-4%)

RISPETTO LE FUNZIONI STESSE (VALORI ASSOLUTI) DIREZIONALITÀ +956

**POLO TECNOLOGICO** +8.7%

Bufalotta (-8%) Polo Tecn. (-13%) Polo Tecn. (+19%)