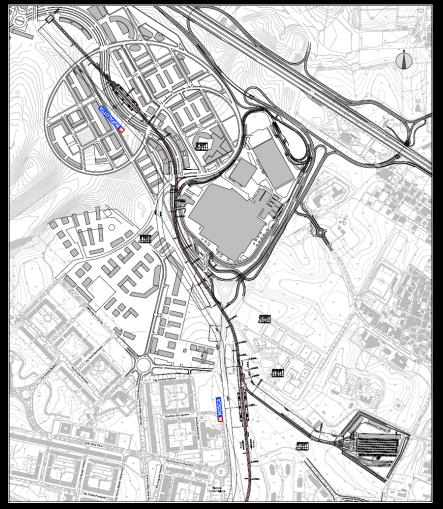

#### MOBILITÀ E CONNESSIONI -

#### LA CURA DEL FERRO

Nel TITOLO II - capo 6 - art. 65 delle NTA del PRG si legge:

Vattuurione delle Centralità metropolitane e urbane è aubondinata alla preventiva o contestuale regiuzazione delle infrastrutture ferroviarie (linee metropolitane, altri sistemi in sede propria) previste dal PRG.º La città policentrica è sperimentate da decenni in Europa e si fonda essenzialmente su un sistema di trasporto pubbli-

oo su rotala che ne è il supporto necessario. A Roma, ciò non è avvenuto, poliche i cantieri si sono aperti ancor prima che venissero realizzate le infrastrutture necessarie, alcune delle quali non vernanno proprio realizzate.

Ecco come i nuovi quarderi nati intorno a grandi complessi commerciali, si trovano totalmente isolati dal resto della città poiché l'accessibilità è garentita quasi esclusivemente attraverso messi priveti.