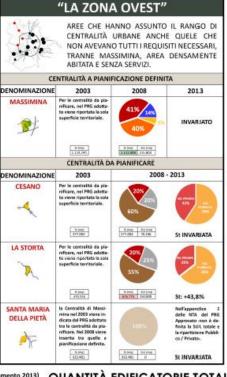

#### CENTRALITÀ A PIANIFICAZIONE DEFINITA

| 2008<br>Controllia o plantinazione | Sup<br>Territoriale | 9,6 Ter.  | косерни  | COMMUNICAL | PERSONAL TO<br>PERSON<br>PRINCIPAL | MORE STATE | 0,5'5(m)<br>1874(5<br>1974(5)ma | SERVICE SERVICES | NAMES OF THE PARTY. | 195,0<br>(1856/100) | 1000<br>TORROSON | same.    | MINERA     |
|------------------------------------|---------------------|-----------|----------|------------|------------------------------------|------------|---------------------------------|------------------|---------------------|---------------------|------------------|----------|------------|
| Anfinita                           | 190                 | 760       | SUL ing  | SULFR      | 501.00                             | Sking      | 564.84                          | SUL mio          | 504.mg              | Sul, rec            | SUL mg           | 9,5 (90) | 50.8. irus |
| FEB - CHIEFFYCCIG                  | 679-3034            | 291,519   | 24.875   | 35,009     | 589.271                            |            |                                 |                  | A 1 4 - 1           |                     |                  |          | 53,501     |
| PRITENLATA                         | 1.830.000           | 406.150   | 90,800   | 100        | 268,750                            |            |                                 | -                | 1111                | -                   | -                | +        | 12,580     |
| OSTIONSE                           | 2.047.756           | 666527    | 81.879   | T2.530     | 055.546                            | 212.694    | 20.574                          | -                | 18500               | -                   |                  | -        | 19.630     |
| POLD TEDVOLDÉRO                    | 738.078             | 149.840   | 8.853    | 12.136     | 12.294                             | 2.6        | 15.000.                         |                  | 1. 30               | 7.1                 | 803.557          | -        | 1          |
| TEM WERGATA                        | 5.560,000           | 71A001    | 4.0      |            | -                                  | 686,762    | -                               | 27,260           | -                   | -                   | -                | -        | -          |
| WANTED AT                          | 3.318.635           | 457,001   | 244,371  | 317 /90    | 167,195                            |            | -                               | -                | 36.666              | -                   |                  | 8.00     | 49.365     |
| LANGHEZEA - PENTE DI NERVA         | 852,340             | 198.273   | 1.54×1   | 346.661    | 35.563                             | 1          |                                 | SHATCU           | 31,250              | - 4                 |                  |          |            |
| AUTRIA - MAGNAA                    | 806,895             | 158.621   | 50,908   | -          | 32.508                             | -          | -                               | 32.034           | 44.087              |                     | -                | -        | -          |
| REBAIOL BOMA**                     | 3.068.330           | MARKET.   | 100      | 100        | 244.729                            | -          |                                 | 7.677            |                     | 230,216             |                  | 2.74     | 7.4        |
| MANAGER                            | 1.505.821           | 191.491   | 78.915   | 75.508     | 27.218                             |            |                                 |                  | 33.000              | -                   | -                |          |            |
| SOTRIE                             | 19,648,554          | 4.058,130 | \$35,000 | 500.612    | 1.070.004                          | 309.455    | 94.525                          | 58,000           | 110.723             | 200,116             | 526,808          | 25.900   | 159,800    |

#### CENTRALITÀ DA PIANIFICARE

|                                    |                    | PROVISION  | EDINCATOR:     | E70F4LL   |              | Le funzioni                    |                       |
|------------------------------------|--------------------|------------|----------------|-----------|--------------|--------------------------------|-----------------------|
| 2008<br>Carcerellos de planificans | Rug<br>Twintoriale | NS private | NA.<br>pahábsa | 93.1st.   | 3108<br>3108 | Directoralità pubblica         | Polo fieristico       |
|                                    | mg                 | 716        | 190            | 7.0       | 16           |                                | -                     |
| ADUR - MADDRIETTA                  | 1.061.662          | 157.408    | 194.174        | 351.982   | 55,20%       | Discrimulità privata           | Commercia             |
| ANAGRESA - BOMARESA                | 339.166            | 148.512    | 204.408        | 352.885   | 57,80%       | Describerates busym            | Commercia             |
| CESANO                             | 277.004            | 28.833     | 41.6%          | 75.186    | 16.20%       | Feder incontinguor             | Lamano e cicettroti   |
| LA STOREA                          | 676,175            | 53.20      | 96,302         | 150-800   | 64,50%       | Pint manager                   | Latinian F-cecentural |
| SAKA FILIBINA                      | 655,689            | 46,299     | 86.367         | 130.866   | 65,10%       |                                |                       |
| TORRE SPACCATA                     | 569.357            | 156.212    | 71.368         | 187.500   | 16,70%       | Università e ricerca           | Sport e tempo libem   |
| Yatale 3                           | 4.599,653          | 180,296    | 994,903        | 1.354.789 | 54,60%       |                                |                       |
| POINTE IMAMBROLO                   | 803.781            |            | 85:382         | 45.131    | 13000        | Polo gualizario                | Autoporto             |
| SANTA MARIA DELLA PIETA".          | 104.512            |            | . 0            | .0        | 100          | The gamesare                   |                       |
| Tetale 2                           | 3.125,684          |            | 45,350         | 45.132    | 180%         | Cultura e servizi congressuali | Residenziale :        |
| TOTALE                             | 5-882.113          | 590.286    | \$19,635       | 1.218.921 | 54.20%       | Caltura e servizi congressiali | Figure 1              |
|                                    |                    |            |                |           |              |                                |                       |

#### CENTRALITÀ A PIANIFICAZIONE DEFINITA

| 1432 Call                             |                     | 100       |         |         |                                        |           | 00395AEON (TUBO     |         |         |                |                 |          |          |
|---------------------------------------|---------------------|-----------|---------|---------|----------------------------------------|-----------|---------------------|---------|---------|----------------|-----------------|----------|----------|
| 2013<br>Construitu a papelli sactione | Sup<br>Territoriale |           | клонона | омников | PRESIDENTS<br>PRESIDENTS<br>PRESIDENTS | MERCA     | 03.7163/1<br>589/01 | SMOUSEO | SAME I  | PRIO (MATERIA) | Aug.<br>1040000 | (Appril) | HIN HE   |
| definits.                             | TRIC                | 189       | SUL /90 | SUC mg  | 9UL mg                                 | 9.kme     | SUL MG              | 9.K mic | Soling  | 935,790        | 568.mg          | 93,410   | 343.00   |
| ELM-CALIBRACOIG                       | 839.024             | 230.309   | 24.873  | 55,000  | 130.371                                |           | 77                  | 7.7     |         |                | 100             |          | 11.103   |
| PETRALATA                             | 1.820,000           | 405.389   | 89.842  | 100     | 300,558                                |           |                     |         |         | -              |                 | -        | 27,500   |
| STAZIONE TIBUSTINA*                   | 915,600             | 254.980   | 4.      | 15.000  | 1.19.000                               |           | 1.1                 | 11.990  | 32.008  | 1.4            | 1.5             | -        |          |
| COTTURNE                              | 3.047.736           | 630.588   | 81,073  | 72.100  | 151.506                                | 387 (818) | 20.574              |         | 38.908  | 11.0           |                 |          | - 28,600 |
| PELIT TEDVOLDEROD                     | 730.076             | 345,340   | 6.655   | 13,136  | 51,394                                 | 7 97      | 13.998              | 11.9    |         |                | 305.357         | - 4      |          |
| TOW WERGATA                           | 5.580,000           | 714,001   | 7.83    | 17.6-0  | 779.7                                  | 686,762   |                     | 27,269  |         |                |                 |          | 0.40     |
| BURACOTTA                             | 5.334,605           | 944.732   | 365,315 | 333.991 | 130.309                                | 1000      | - 0                 | 17,00   |         |                | 1.0             |          | 12.567   |
| LUNCHESSA: PONTE DI NONA              | 652,340             | 296,273   | 4       | 340.461 | 26.563                                 | -         |                     | 4       | 31.258  | 10.4           | 1.5             | 1.14     | 1        |
| ALTRUA - MAGLMANA                     | 605,995             | 258.621   | 50.800  |         | 33.500                                 | -         |                     | 30.034  | 66,067  | 11.0           |                 |          | -        |
| PERK DI ROMA                          | 3.165,110           | 454.841   | 1.11    |         | 244.175                                |           |                     | 1       |         | 230.118        |                 |          |          |
| MISSINGSA                             | 1.505.827           | 250,493   | 76.935  | TS.386  | 21,258                                 | 100       | 100                 | 241.1   | 30,809  | 11.4           | 2400            |          | - 2-     |
| TOTALE                                | 20,766,254          | 4.205,997 | 489.548 | 515.415 | 1.154.296                              | 993.817   | 84.572              | 71,200  | 215.827 | 230.316        | 808.357         | .0       | 329,75   |

#### CENTRALITÀ DA DIANIEICADE

|                                 |                   | PRIVINGS  | EDIFICATOR                              | TOTAL         |         | Le funzioni delle                                                                                                                                                                                                                                                                                                                                                                                                                                                                                                                                                                                                                                                                                                                                                                                                                                                                                                                                                                                                                                                                                                                                                                                                                                                                                                                                                                                                                                                                                                                                                                                                                                                                                                                                                                                                                                                                                                                                                                                                                                                                                                              | Centralità            |
|---------------------------------|-------------------|-----------|-----------------------------------------|---------------|---------|--------------------------------------------------------------------------------------------------------------------------------------------------------------------------------------------------------------------------------------------------------------------------------------------------------------------------------------------------------------------------------------------------------------------------------------------------------------------------------------------------------------------------------------------------------------------------------------------------------------------------------------------------------------------------------------------------------------------------------------------------------------------------------------------------------------------------------------------------------------------------------------------------------------------------------------------------------------------------------------------------------------------------------------------------------------------------------------------------------------------------------------------------------------------------------------------------------------------------------------------------------------------------------------------------------------------------------------------------------------------------------------------------------------------------------------------------------------------------------------------------------------------------------------------------------------------------------------------------------------------------------------------------------------------------------------------------------------------------------------------------------------------------------------------------------------------------------------------------------------------------------------------------------------------------------------------------------------------------------------------------------------------------------------------------------------------------------------------------------------------------------|-----------------------|
| 2013<br>Certalità di positivare | Sup<br>Terrecolar | SULTEL.   | *************************************** | SERVED STATES | nomes   | Directorarida pubblica                                                                                                                                                                                                                                                                                                                                                                                                                                                                                                                                                                                                                                                                                                                                                                                                                                                                                                                                                                                                                                                                                                                                                                                                                                                                                                                                                                                                                                                                                                                                                                                                                                                                                                                                                                                                                                                                                                                                                                                                                                                                                                         | Correction            |
|                                 | 700               | ring      | 469                                     | 1986          | mg      | Directoralità privata                                                                                                                                                                                                                                                                                                                                                                                                                                                                                                                                                                                                                                                                                                                                                                                                                                                                                                                                                                                                                                                                                                                                                                                                                                                                                                                                                                                                                                                                                                                                                                                                                                                                                                                                                                                                                                                                                                                                                                                                                                                                                                          | Turismo a ricettanti  |
| ADULE - MADONNETTA              | 1,361,662         | 351.562   | -70.316                                 | 230,948       | 78.506  |                                                                                                                                                                                                                                                                                                                                                                                                                                                                                                                                                                                                                                                                                                                                                                                                                                                                                                                                                                                                                                                                                                                                                                                                                                                                                                                                                                                                                                                                                                                                                                                                                                                                                                                                                                                                                                                                                                                                                                                                                                                                                                                                |                       |
| APRAGRESA - BOMAPINA            | 126.166           | 352.915   | 30.527                                  | 211.361       | 79.587  | Fish ferrologica                                                                                                                                                                                                                                                                                                                                                                                                                                                                                                                                                                                                                                                                                                                                                                                                                                                                                                                                                                                                                                                                                                                                                                                                                                                                                                                                                                                                                                                                                                                                                                                                                                                                                                                                                                                                                                                                                                                                                                                                                                                                                                               | Sport e temps Mare    |
| CESAMO                          | 877,004           | 70.106    | 36.663                                  | 41.064        | 14/021  |                                                                                                                                                                                                                                                                                                                                                                                                                                                                                                                                                                                                                                                                                                                                                                                                                                                                                                                                                                                                                                                                                                                                                                                                                                                                                                                                                                                                                                                                                                                                                                                                                                                                                                                                                                                                                                                                                                                                                                                                                                                                                                                                | -                     |
| LASTORTA                        | 875,775           | 150,806   | 50,608                                  | EL 506        | 37,546  | latruations superiors e ricerca                                                                                                                                                                                                                                                                                                                                                                                                                                                                                                                                                                                                                                                                                                                                                                                                                                                                                                                                                                                                                                                                                                                                                                                                                                                                                                                                                                                                                                                                                                                                                                                                                                                                                                                                                                                                                                                                                                                                                                                                                                                                                                | Autopato              |
| SAGA KUBSA                      | 105.689           | 137.666   | 29,908                                  | 112,758       | 1000    | and the second s |                       |
| TORRESPACOTIA                   | 509,357           | 187,500   | 37,500                                  | 132,506       | 37,580  | Poto gludiciano:                                                                                                                                                                                                                                                                                                                                                                                                                                                                                                                                                                                                                                                                                                                                                                                                                                                                                                                                                                                                                                                                                                                                                                                                                                                                                                                                                                                                                                                                                                                                                                                                                                                                                                                                                                                                                                                                                                                                                                                                                                                                                                               | Sorta                 |
| Totale 3                        | 4.166,653         | 1,294,769 | 242,124                                 | 772,548       | 229.934 | T ON BUILDING                                                                                                                                                                                                                                                                                                                                                                                                                                                                                                                                                                                                                                                                                                                                                                                                                                                                                                                                                                                                                                                                                                                                                                                                                                                                                                                                                                                                                                                                                                                                                                                                                                                                                                                                                                                                                                                                                                                                                                                                                                                                                                                  | DOM: N                |
| PONTE MAMMOLO                   | 809.383           | 103,400   | h -                                     | 332.401       | -       | Cutura e servizi congressuali                                                                                                                                                                                                                                                                                                                                                                                                                                                                                                                                                                                                                                                                                                                                                                                                                                                                                                                                                                                                                                                                                                                                                                                                                                                                                                                                                                                                                                                                                                                                                                                                                                                                                                                                                                                                                                                                                                                                                                                                                                                                                                  |                       |
| EANTA MARSA DELLA SPIETA        | 522,401           | В         |                                         | V5000         |         | Cuttura e servos congressiumi.                                                                                                                                                                                                                                                                                                                                                                                                                                                                                                                                                                                                                                                                                                                                                                                                                                                                                                                                                                                                                                                                                                                                                                                                                                                                                                                                                                                                                                                                                                                                                                                                                                                                                                                                                                                                                                                                                                                                                                                                                                                                                                 | Produttisu tertiguana |
| Totale 2                        | 1.125.664         | 522,400   | 0                                       | 522.400       |         |                                                                                                                                                                                                                                                                                                                                                                                                                                                                                                                                                                                                                                                                                                                                                                                                                                                                                                                                                                                                                                                                                                                                                                                                                                                                                                                                                                                                                                                                                                                                                                                                                                                                                                                                                                                                                                                                                                                                                                                                                                                                                                                                |                       |
| TOTALE                          | 5482317           | 1,787,790 | 242,124                                 | 1,754.341     | 100.914 | Para hersahoa                                                                                                                                                                                                                                                                                                                                                                                                                                                                                                                                                                                                                                                                                                                                                                                                                                                                                                                                                                                                                                                                                                                                                                                                                                                                                                                                                                                                                                                                                                                                                                                                                                                                                                                                                                                                                                                                                                                                                                                                                                                                                                                  | Pesidenziale          |