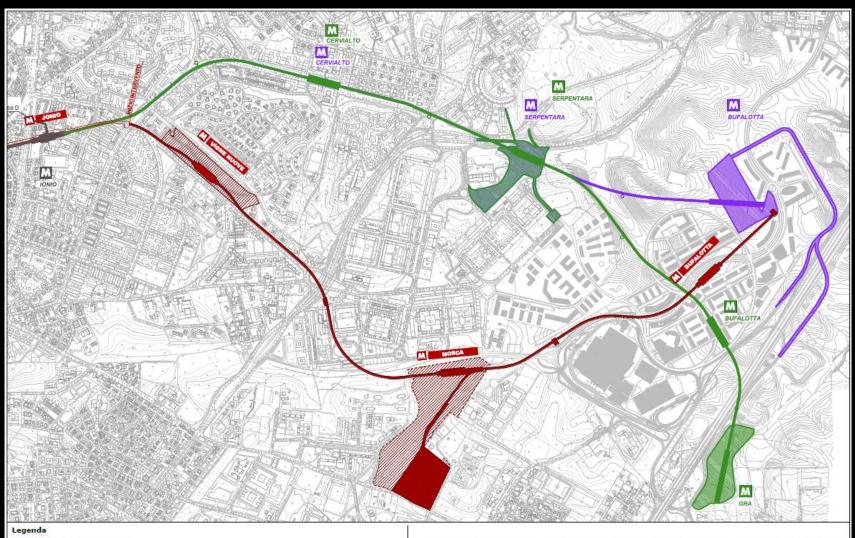

#### AL MOMENTO DELL'APPROVAZIONE DEL PIANO, QUALI CENTRALITÀ ERANO GIÀ SERVITE DALLA RETE DEL FERRO?

#### LA RETE DEL FERRO NON REALIZZATA

2008

65.886.062 mc previsti

FUNZIONI

PREVISTE NELLE 18 CENTRALITA':

Residenziale

13%

La rete del ferro, fondamento stesso dell'idea di centralità pe riferica, è stata realizzata solo in minima parte.

Questa inadempienza, insieme ad altri fattori, ha portato al fallimento di guesto modello.

2014

83.589.294 mc previsti + 27%

FUNZIONI

PREVISTE NELLE 18 CENTRALITA'S

Siene al 2014 nel Dessier Legambiento "Roma al metro cube"- 2011)