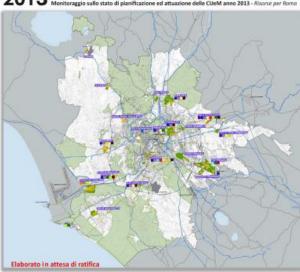

#### 2013 Monitoraggio sullo stato di pianificazione ed attuazione delle CUeM anno 2013 - Risovye per Romu

#### CENTRALITÀ A PIANIFICAZIONE DEFINITA

| 1432 Call                             |                     | 100       |         |         |                                        |           | 00395AEON (TUBO     |         |         |                |                 |          |          |
|---------------------------------------|---------------------|-----------|---------|---------|----------------------------------------|-----------|---------------------|---------|---------|----------------|-----------------|----------|----------|
| 2013<br>Construitu a papelli sactione | Sup<br>Territoriale |           | клонона | омников | PRESIDENTS<br>PRESIDENTS<br>PRESIDENTS | MERCA     | 03.7163/1<br>589/01 | SMOUSEO | SAME I  | PRIO (MATERIA) | Aug.<br>1040000 | (Appril) | HIN HE   |
| definits.                             | TRIC                | 189       | SUL /90 | SUC mg  | 9UL mg                                 | 9.kme     | SUL MG              | 9.K mic | Soling  | 935,790        | 568.mg          | 93,410   | 343.00   |
| ELM-CALIBRACOIG                       | 839.024             | 230.309   | 24.873  | 55,000  | 130.371                                |           | 77                  | 7.7     |         |                | 100             |          | 11.103   |
| PETRALATA                             | 1.820,000           | 405.389   | 89.842  | 100     | 300,558                                |           |                     |         |         | -              |                 | -        | 27,500   |
| STAZIONE TIBUSTINA*                   | 915,600             | 254.980   | 4.      | 15.000  | 1.19.000                               |           | 1.1                 | 11.990  | 32.008  | 1.4            | 1.5             | -        |          |
| COTTURNE                              | 3.047.736           | 630.588   | 81,073  | 72.100  | 151.506                                | 387 (818) | 20.574              |         | 38.908  | 11.0           |                 |          | - 28,600 |
| PELIT TEDVOLDEROD                     | 730.076             | 345,340   | 6.655   | 13,136  | 51,394                                 | 7 97      | 13.998              | 11.9    |         |                | 305.357         | - 4      |          |
| TOW WERGATA                           | 5.580,000           | 714,001   | 7.83    | 17.6-0  | 779.7                                  | 686,762   |                     | 27,269  |         |                |                 |          | 0.40     |
| BURACOTTA                             | 5.334,605           | 944.732   | 365,315 | 333.991 | 130.309                                | 1000      | - 0                 | 17,00   |         |                | 1.0             |          | 12.567   |
| LUNCHESSA: PONTE DI NONA              | 652,340             | 296,273   | 4       | 340.461 | 26.563                                 | -         |                     | 4       | 31.258  | 10.4           | 1.5             | 1.14     | 1        |
| ALTRUA - MAGLMANA                     | 605,995             | 258.621   | 50.800  |         | 33.500                                 | -         |                     | 30.034  | 66,067  | 11.0           |                 |          | -        |
| PERK DI ROMA                          | 3.165,110           | 454.841   | 1.11    |         | 244.175                                |           |                     | 1       |         | 230.118        |                 |          |          |
| MISSINGSA                             | 1.505.827           | 250,493   | 76.935  | TS.386  | 21,258                                 | 100       | 100                 | 241.1   | 30,809  | 11.4           | 2400            |          | - 2-     |
| TOTALE                                | 20,766,254          | 4.205,997 | 489.548 | 515.415 | 1.154.296                              | 993.817   | 84.572              | 71,200  | 215.827 | 230.316        | 808.357         | .0       | 329,75   |

#### CENTRALITÀ DA DIANIEICADE

|                                 |                   | PRIVINGS  | EDIFICATOR                              | TOTAL         |         | Le funzioni delle                                                                                                                                                                                                                                                                                                                                                                                                                                                                                                                                                                                                                                                                                                                                                                                                                                                                                                                                                                                                                                                                                                                                                                                                                                                                                                                                                                                                                                                                                                                                                                                                                                                                                                                                                                                                                                                                                                                                                                                                                                                                                                              | Centralità            |
|---------------------------------|-------------------|-----------|-----------------------------------------|---------------|---------|--------------------------------------------------------------------------------------------------------------------------------------------------------------------------------------------------------------------------------------------------------------------------------------------------------------------------------------------------------------------------------------------------------------------------------------------------------------------------------------------------------------------------------------------------------------------------------------------------------------------------------------------------------------------------------------------------------------------------------------------------------------------------------------------------------------------------------------------------------------------------------------------------------------------------------------------------------------------------------------------------------------------------------------------------------------------------------------------------------------------------------------------------------------------------------------------------------------------------------------------------------------------------------------------------------------------------------------------------------------------------------------------------------------------------------------------------------------------------------------------------------------------------------------------------------------------------------------------------------------------------------------------------------------------------------------------------------------------------------------------------------------------------------------------------------------------------------------------------------------------------------------------------------------------------------------------------------------------------------------------------------------------------------------------------------------------------------------------------------------------------------|-----------------------|
| 2013<br>Certalità di positivare | Sup<br>Terrecolar | SULTEL.   | *************************************** | SERVED STATES | nomes   | Directorarida pubblica                                                                                                                                                                                                                                                                                                                                                                                                                                                                                                                                                                                                                                                                                                                                                                                                                                                                                                                                                                                                                                                                                                                                                                                                                                                                                                                                                                                                                                                                                                                                                                                                                                                                                                                                                                                                                                                                                                                                                                                                                                                                                                         | Correction            |
|                                 | 700               | ring      | 469                                     | 1986          | mg      | Directoralità privata                                                                                                                                                                                                                                                                                                                                                                                                                                                                                                                                                                                                                                                                                                                                                                                                                                                                                                                                                                                                                                                                                                                                                                                                                                                                                                                                                                                                                                                                                                                                                                                                                                                                                                                                                                                                                                                                                                                                                                                                                                                                                                          | Turismo a ricettanti  |
| ADULE - MADONNETTA              | 1,361,662         | 351.562   | -70.316                                 | 230,948       | 78.506  |                                                                                                                                                                                                                                                                                                                                                                                                                                                                                                                                                                                                                                                                                                                                                                                                                                                                                                                                                                                                                                                                                                                                                                                                                                                                                                                                                                                                                                                                                                                                                                                                                                                                                                                                                                                                                                                                                                                                                                                                                                                                                                                                |                       |
| APRAGRESA - BOMAPINA            | 126.166           | 352.915   | 30.527                                  | 211.361       | 79.587  | Fish ferrologica                                                                                                                                                                                                                                                                                                                                                                                                                                                                                                                                                                                                                                                                                                                                                                                                                                                                                                                                                                                                                                                                                                                                                                                                                                                                                                                                                                                                                                                                                                                                                                                                                                                                                                                                                                                                                                                                                                                                                                                                                                                                                                               | Sport e temps Mare    |
| CESAMO                          | 877,004           | 70.106    | 36.663                                  | 41.064        | 14/021  |                                                                                                                                                                                                                                                                                                                                                                                                                                                                                                                                                                                                                                                                                                                                                                                                                                                                                                                                                                                                                                                                                                                                                                                                                                                                                                                                                                                                                                                                                                                                                                                                                                                                                                                                                                                                                                                                                                                                                                                                                                                                                                                                | -                     |
| LASTORTA                        | 875,775           | 150,806   | 50,608                                  | EL 506        | 37,546  | latruations superiors e ricerca                                                                                                                                                                                                                                                                                                                                                                                                                                                                                                                                                                                                                                                                                                                                                                                                                                                                                                                                                                                                                                                                                                                                                                                                                                                                                                                                                                                                                                                                                                                                                                                                                                                                                                                                                                                                                                                                                                                                                                                                                                                                                                | Autopato              |
| SAGA KUBSA                      | 105.689           | 137.666   | 29,908                                  | 112,758       | 1000    | and the second s |                       |
| TORRESPACOTIA                   | 509,357           | 187,500   | 37,500                                  | 132,506       | 37,580  | Poto gludiciano:                                                                                                                                                                                                                                                                                                                                                                                                                                                                                                                                                                                                                                                                                                                                                                                                                                                                                                                                                                                                                                                                                                                                                                                                                                                                                                                                                                                                                                                                                                                                                                                                                                                                                                                                                                                                                                                                                                                                                                                                                                                                                                               | Sorta                 |
| Totale 3                        | 4.166,653         | 1,294,769 | 242,124                                 | 772,548       | 229.934 | T ON BUILDING                                                                                                                                                                                                                                                                                                                                                                                                                                                                                                                                                                                                                                                                                                                                                                                                                                                                                                                                                                                                                                                                                                                                                                                                                                                                                                                                                                                                                                                                                                                                                                                                                                                                                                                                                                                                                                                                                                                                                                                                                                                                                                                  | DOM: N                |
| PONTE MAMMOLO                   | 809.383           | 103,400   | h -                                     | 332.401       | -       | Cutura e servizi congressuali                                                                                                                                                                                                                                                                                                                                                                                                                                                                                                                                                                                                                                                                                                                                                                                                                                                                                                                                                                                                                                                                                                                                                                                                                                                                                                                                                                                                                                                                                                                                                                                                                                                                                                                                                                                                                                                                                                                                                                                                                                                                                                  |                       |
| EANTA MARSA DELLA SPIETA        | 522,401           | В         |                                         | V5000         |         | Cuttura e servos congressiumi.                                                                                                                                                                                                                                                                                                                                                                                                                                                                                                                                                                                                                                                                                                                                                                                                                                                                                                                                                                                                                                                                                                                                                                                                                                                                                                                                                                                                                                                                                                                                                                                                                                                                                                                                                                                                                                                                                                                                                                                                                                                                                                 | Produttisu tertiguana |
| Totale 2                        | 1.125.664         | 522,400   | 0                                       | 522.400       |         |                                                                                                                                                                                                                                                                                                                                                                                                                                                                                                                                                                                                                                                                                                                                                                                                                                                                                                                                                                                                                                                                                                                                                                                                                                                                                                                                                                                                                                                                                                                                                                                                                                                                                                                                                                                                                                                                                                                                                                                                                                                                                                                                |                       |
| TOTALE                          | 5482317           | 1,787,790 | 242,124                                 | 1,754.341     | 100.914 | Para hersahoa                                                                                                                                                                                                                                                                                                                                                                                                                                                                                                                                                                                                                                                                                                                                                                                                                                                                                                                                                                                                                                                                                                                                                                                                                                                                                                                                                                                                                                                                                                                                                                                                                                                                                                                                                                                                                                                                                                                                                                                                                                                                                                                  | Pesidenziale          |