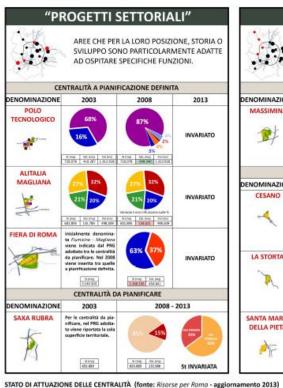

#### CENTRALITÀ A PIANIFICAZIONE DEFINITA

| 2222                               |            |           | -        | DSTANDON EURO |                                                                                                                                                                                                                                                                                                                                                                                                                                                                                                                                                                                                                                                                                                                                                                                                                                                                                                                                                                                                                                                                                                                                                                                                                                                                                                                                                                                                                                                                                                                                                                                                                                                                                                                                                                                                                                                                                                                                                                                                                                                                                                                                |            |                                               |                        |                      |                  |                     |        |           |
|------------------------------------|------------|-----------|----------|---------------|--------------------------------------------------------------------------------------------------------------------------------------------------------------------------------------------------------------------------------------------------------------------------------------------------------------------------------------------------------------------------------------------------------------------------------------------------------------------------------------------------------------------------------------------------------------------------------------------------------------------------------------------------------------------------------------------------------------------------------------------------------------------------------------------------------------------------------------------------------------------------------------------------------------------------------------------------------------------------------------------------------------------------------------------------------------------------------------------------------------------------------------------------------------------------------------------------------------------------------------------------------------------------------------------------------------------------------------------------------------------------------------------------------------------------------------------------------------------------------------------------------------------------------------------------------------------------------------------------------------------------------------------------------------------------------------------------------------------------------------------------------------------------------------------------------------------------------------------------------------------------------------------------------------------------------------------------------------------------------------------------------------------------------------------------------------------------------------------------------------------------------|------------|-----------------------------------------------|------------------------|----------------------|------------------|---------------------|--------|-----------|
| 2003<br>Carrentta e planificacions | Termorism  | Ris Sot   | HINNE    | соннеско      | PERSONAL PERSONAL PROPERTY AND PERSONAL | NO. PERSON | 0.00 mm ( )<br>0.00 mm ( )<br>0.00 mm ( ) ( ) | propris<br>TRAFE USERS | tompació<br>matriyax | Plant<br>FBAYNON | MONTH THE PROPERTY. | jen    | HON HOUSE |
| defeda                             | . mg       | 174       | SUL mg   | State of      | 98.790                                                                                                                                                                                                                                                                                                                                                                                                                                                                                                                                                                                                                                                                                                                                                                                                                                                                                                                                                                                                                                                                                                                                                                                                                                                                                                                                                                                                                                                                                                                                                                                                                                                                                                                                                                                                                                                                                                                                                                                                                                                                                                                         | SULTING    | 111.114                                       | Sub mg                 | 55.6.7mg             | 31.5.714         | SUL mg              | SUL RO | 16.8 FW   |
| SER CHITELLACDO                    | 626.940    | 143.258   | 11.00    | 100           | 240,750                                                                                                                                                                                                                                                                                                                                                                                                                                                                                                                                                                                                                                                                                                                                                                                                                                                                                                                                                                                                                                                                                                                                                                                                                                                                                                                                                                                                                                                                                                                                                                                                                                                                                                                                                                                                                                                                                                                                                                                                                                                                                                                        | -          |                                               | -                      | -                    | -                |                     |        |           |
| PETRALATA                          | 1.829,080  | 483,969   | 90.001   | 13.125        | 289,750                                                                                                                                                                                                                                                                                                                                                                                                                                                                                                                                                                                                                                                                                                                                                                                                                                                                                                                                                                                                                                                                                                                                                                                                                                                                                                                                                                                                                                                                                                                                                                                                                                                                                                                                                                                                                                                                                                                                                                                                                                                                                                                        |            |                                               |                        |                      |                  |                     | -      | -         |
| DSTERNA                            | 3.848.177  | 210.500   | 85.375   | 276           | 141.798                                                                                                                                                                                                                                                                                                                                                                                                                                                                                                                                                                                                                                                                                                                                                                                                                                                                                                                                                                                                                                                                                                                                                                                                                                                                                                                                                                                                                                                                                                                                                                                                                                                                                                                                                                                                                                                                                                                                                                                                                                                                                                                        | 18.411     | 28.101                                        | . 11                   |                      |                  |                     | 4.5    |           |
| POLD TEDVOLDESCO                   | 729.078    | 410.287   |          |               | 131.358                                                                                                                                                                                                                                                                                                                                                                                                                                                                                                                                                                                                                                                                                                                                                                                                                                                                                                                                                                                                                                                                                                                                                                                                                                                                                                                                                                                                                                                                                                                                                                                                                                                                                                                                                                                                                                                                                                                                                                                                                                                                                                                        |            | -                                             | -                      | -                    | -                | 279.131             |        |           |
| TOP HERGATA                        | 9.590,638  | 508.590   | 15.750   | 12.534        | 37.598                                                                                                                                                                                                                                                                                                                                                                                                                                                                                                                                                                                                                                                                                                                                                                                                                                                                                                                                                                                                                                                                                                                                                                                                                                                                                                                                                                                                                                                                                                                                                                                                                                                                                                                                                                                                                                                                                                                                                                                                                                                                                                                         | 871.118    | 76.436                                        | -                      |                      | -                |                     |        | _         |
| BUFALOTTA                          | 2.815.817  | 65T-817   | 3.94.373 | 148.025       | 187,185                                                                                                                                                                                                                                                                                                                                                                                                                                                                                                                                                                                                                                                                                                                                                                                                                                                                                                                                                                                                                                                                                                                                                                                                                                                                                                                                                                                                                                                                                                                                                                                                                                                                                                                                                                                                                                                                                                                                                                                                                                                                                                                        | -          |                                               | . +                    | 26.684               | -                | -                   | + -    | T7-598    |
| LLINGHEZER - PONTE EN HOMA         | 612.200    | 189,373   | -        | 340-461       | 29.562                                                                                                                                                                                                                                                                                                                                                                                                                                                                                                                                                                                                                                                                                                                                                                                                                                                                                                                                                                                                                                                                                                                                                                                                                                                                                                                                                                                                                                                                                                                                                                                                                                                                                                                                                                                                                                                                                                                                                                                                                                                                                                                         | -          | -                                             |                        | 21.250               | -                | -                   | -      | -         |
| ALTOKIA - MAGLAMA                  | 601.895    | 155.780   | 18.080   |               | 33,500                                                                                                                                                                                                                                                                                                                                                                                                                                                                                                                                                                                                                                                                                                                                                                                                                                                                                                                                                                                                                                                                                                                                                                                                                                                                                                                                                                                                                                                                                                                                                                                                                                                                                                                                                                                                                                                                                                                                                                                                                                                                                                                         |            |                                               | 17.001                 | 11.250               | 72.0             | 1.5                 | 1.1    |           |
| DOTALE                             | 34,974,965 | 2,846,866 | 467.539  | 306.785       | 1.056,636                                                                                                                                                                                                                                                                                                                                                                                                                                                                                                                                                                                                                                                                                                                                                                                                                                                                                                                                                                                                                                                                                                                                                                                                                                                                                                                                                                                                                                                                                                                                                                                                                                                                                                                                                                                                                                                                                                                                                                                                                                                                                                                      | 487,572    | 305,542                                       | 32,004                 | 09.39E               | - 811            | 279.131             | 0      | 77.958    |

viene indicata la sola superficie territoriale nell'elaborato DS "Centralità e funzioni... Successivomente vengono resente tra quelle a pianificacione definita; infatti non compaiono nella tabella relativa a lle centrolità da pionificare presente nel Tappendice

Il delle MTA del piane appprovato del 2008.

#### Consto passaggio non é moto chise in quanto manca l'aggiornamente dell'elaborate D5 nel PRG approvate. CENTRALITÀ DA PIANIFICARE

| 2003                     | TOTALE<br>Top<br>fermiograph |
|--------------------------|------------------------------|
|                          | ng                           |
| ACIUA - MACIGNMETTA      | 1,000,000                    |
| ANAMONINE FORMANINE.     | 750.000                      |
| CESAND                   | 377,604                      |
| LA STORTA                | 479.553                      |
| SAICE MUSICE             | 855-588                      |
| TORNE SPACEATA           | 2.279.530                    |
| PORTE MAMMOLO            | 601.264                      |
| SHATA MARIE DELIA PERSO. | 522,400                      |
| MASSIMINA.               | 1,118,240                    |
| FRAMIDNO-MAGUMMAP        | 2.346.504                    |
|                          |                              |

portati nell'elaborato OS varigono i sta integrit intattriti si croanteti pulati fina all'tama 2008 nella ver-teri PS adottato e fine al 2008 cer

#### CENTRALITÀ A PIANIFICAZIONE DEFINITA

| 2008<br>Controllia o plantinazione | Sup<br>Territoriale | 9,6 Ter.  | косерни  | COMMUNICAL | PERSONAL TO<br>PERSON<br>PRINCIPAL | MORE STATE | 0,5'5(m)<br>1874(5<br>1974(5)ma | SERVICE SERVICES | NAMES OF THE PARTY. | 195,0<br>(1856/100) | 1000<br>TORROSON | same.    | MINERA     |
|------------------------------------|---------------------|-----------|----------|------------|------------------------------------|------------|---------------------------------|------------------|---------------------|---------------------|------------------|----------|------------|
| Anfinita                           | 190                 | 760       | SUL ing  | SULFR      | 501.00                             | Sking      | 564.84                          | SUL mio          | 504.mg              | Sul, rec            | SUL mg           | 9,5 (90) | 50.8. irus |
| FEB - CHIEFFYCCIG                  | 679-3034            | 291,519   | 24.875   | 35,009     | 589.271                            |            |                                 |                  | A 1 4 - 1           |                     |                  |          | 53,501     |
| PRITENLATA                         | 1.830.000           | 406.150   | 90,800   | 100        | 268,750                            |            |                                 | -                | 1111                | -                   | -                | +        | 12,580     |
| OSTIONSE                           | 2.047.756           | 666527    | 81.879   | T2.530     | 055.546                            | 212.694    | 20.574                          | -                | 18500               | -                   |                  | -        | 19.630     |
| POLD TEDVOLDÉRO                    | 738.078             | 149.840   | 8.853    | 12.136     | 12.294                             | 2.6        | 15.000.                         |                  | 1. 30               | 7.1                 | 803.557          | -        | 1          |
| TEM WERGATA                        | 5.560,000           | 71A001    | 4.0      |            | -                                  | 686,762    | -                               | 27,260           | -                   | -                   | -                | -        | -          |
| WANTED AT                          | 3.318.635           | 457,001   | 244,371  | 317 /90    | 167,195                            |            | -                               | -                | 36.666              | -                   |                  | 8.00     | 49.365     |
| LANGHEZEA - PENTE DI NERVA         | 852,340             | 198.273   | 1.54×1   | 346.661    | 35.563                             | 1          |                                 | SHATCU           | 31,250              | - 4                 |                  |          |            |
| AUTRIA - MAGNAA                    | 806,895             | 158.621   | 50,908   | -          | 32.508                             | -          | -                               | 32.034           | 44.087              |                     | -                | -        | -          |
| REBAIOL BOMA**                     | 3.068.330           | MARKET.   | 100      | 100        | 244.729                            | -          |                                 | 7.677            |                     | 230,216             |                  | 2.74     | 7.4        |
| MANAGER                            | 1.505.821           | 191.491   | 78.915   | 75.508     | 27.218                             |            |                                 |                  | 33.000              | -                   | -                |          |            |
| SOTRIE                             | 19,648,554          | 4.058,130 | \$35,000 | 500.612    | 1.070.004                          | 309.455    | 94.525                          | 58,000           | 110.723             | 200,116             | 526,808          | 25.900   | 159,800    |

#### CENTRALITÀ DA PIANIFICARE

|                                    |                    | PROVISION  | EDINCATOR:     | E70F4LL   |              | Le funzioni                    |                       |
|------------------------------------|--------------------|------------|----------------|-----------|--------------|--------------------------------|-----------------------|
| 2008<br>Carcerellos de planificans | Rug<br>Twintoriale | NS private | NA.<br>pahábsa | 93.1st.   | 3108<br>3108 | Directoralità pubblica         | Polo fieristico       |
|                                    | mg                 | 716        | 190            | 7.0       | 16           |                                | -                     |
| ADUR - MADDRIETTA                  | 1.061.662          | 157.408    | 194.174        | 351.982   | 55,20%       | Discrimulità privata           | Commercia             |
| ANAGRESA - BOMARESA                | 339.166            | 148.512    | 204.408        | 352.885   | 57,80%       | Describerates busym            | Commercia             |
| CESANO                             | 277.004            | 28.833     | 41.6%          | 75.186    | 16.20%       | Feder incontinguor             | Lamano e cicettroti   |
| LA STOREA                          | 676,175            | 53.20      | 96,302         | 150-800   | 64,50%       | Pint manager                   | Latinian F-cecentural |
| SAKA FILIBINA                      | 655,689            | 46,299     | 86.367         | 130.866   | 65,10%       |                                |                       |
| TORRE SPACCATA                     | 569.357            | 156.212    | 71.368         | 187.500   | 16,70%       | Università e ricerca           | Sport e tempo libem   |
| Yatale 3                           | 4.599,653          | 180,296    | 994,903        | 1.354.789 | 54,60%       |                                |                       |
| POINTE IMAMBROLO                   | 803.781            |            | 85:382         | 45.131    | 13000        | Polo gualizario                | Autoporto             |
| SANTA MARIA DELLA PIETA".          | 104.512            |            | . 0            | .0        | 100          | The gamesare                   |                       |
| Tetale 2                           | 3.125,684          |            | 45,350         | 45.132    | 180%         | Cultura e servizi congressuali | Residenziale :        |
| TOTALE                             | 5-882.113          | 590.286    | \$19,635       | 1.218.921 | 54.20%       | Caltura e servizi congressiali | Figure 1              |
|                                    |                    |            |                |           |              |                                |                       |