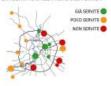

#### AL MOMENTO DELL'APPROVAZIONE DEL PIANO, QUALI CENTRALITÀ ERANO GIÀ SERVITE DALLA RETE DEL FERRO?

#### CONNESSIONI MANCATE

A molti critici il numero delle centralità è apperso fin da subito eccessivo: le centralità sono troppe e contempora neamente trappo deboii. Poco o per niente servite da una buona rete di trasporto pubblico. centralità "aggravano il brutto visio della roma novecentesca di spestore sempre più in là la resildenza,l'escia da vuata il centro, un centro da rapalungere di mattino salo in macchina e dal quale risartire la sera sempre in mocchino" (francesco Erbani - in Repubblica, il sopro di Roma policientrica spezzato diadi appetiti dei costruttori