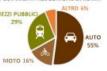

#### SPOSTAMENTI NEL COMUNE DI ROMA

"ROMA E' UNA CITTA A MISURA DI AUTO PRIVATA"