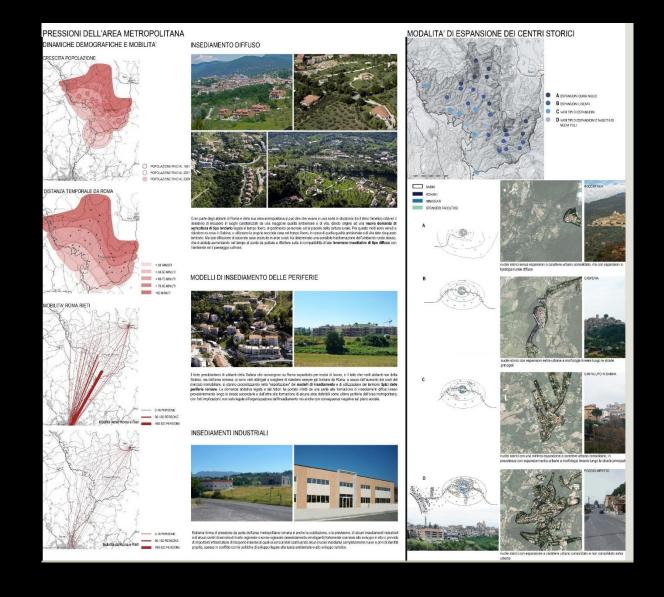

#### MOBILITÀ E CONNESSIONI -

#### LA CURA DEL FERRO

Nel TITOLO II - capo 6 - art. 65 delle NTA del PRG si legge:

Vattuurione delle Centralità metropolitane e urbane è aubondinata alla preventiva o contestuale regiuzazione delle infrastrutture ferroviarie (linee metropolitane, altri sistemi in sede propria) previste dal PRG.º La città policentrica è sperimentate da decenni in Europa e si fonda essenzialmente su un sistema di trasporto pubbli-

oo su rotala che ne è il supporto necessario. A Roma, ciò non è avvenuto, poliche i cantieri si sono aperti ancor prima che venissero realizzate le infrastrutture necessarie, alcune delle quali non vernanno proprio realizzate.

Ecco come i nuovi quarderi nati intorno a grandi complessi commerciali, si trovano totalmente isolati dal resto della città poiché l'accessibilità è garentita quasi esclusivemente attraverso messi priveti.