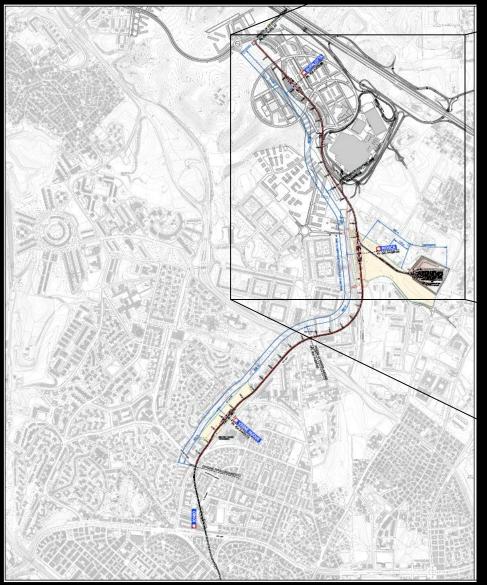

#### MOBILITÀ E CONNESSIONI -

#### LA CURA DEL FERRO

Nel TITOLO II - capo 6 - art. 65 delle NTA del PRG si legge:

Vattuurione delle Centralità metropolitane e urbane è aubondinata alla preventiva o contestuale regiuzazione delle infrastrutture ferroviarie (linee metropolitane, altri sistemi in sede propria) previste dal PRG.º La città policentrica è sperimentate da decenni in Europa e si fonda essenzialmente su un sistema di trasporto pubbli-

oo su rotala che ne è il supporto necessario. A Roma, ciò non è avvenuto, poliche i cantieri si sono aperti ancor prima che venissero realizzate le infrastrutture necessarie, alcune delle quali non vernanno proprio realizzate.

Ecco come i nuovi quarderi nati intorno a grandi complessi commerciali, si trovano totalmente isolati dal resto della città poiché l'accessibilità è garentita quasi esclusivemente attraverso messi priveti.