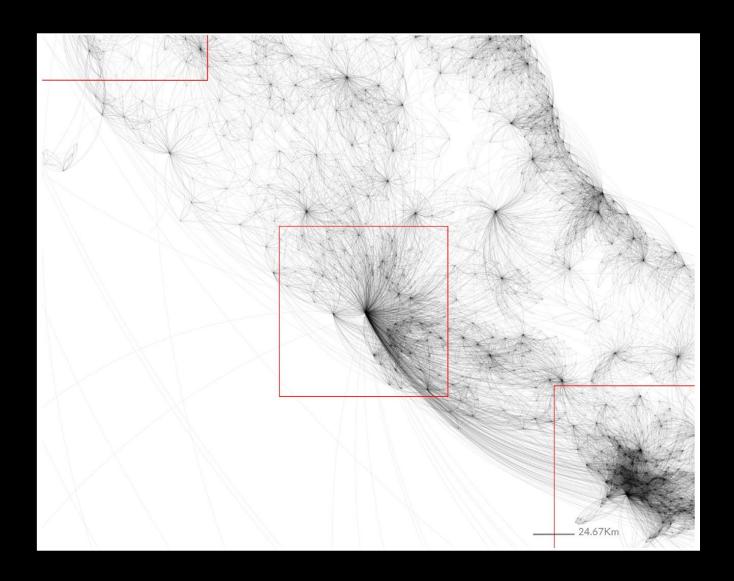

#### MOBILITÀ E CONNESSIONI -

#### LA CURA DEL FERRO

Nel TITOLO II - capo 6 - art. 65 delle NTA del PRG si legge:

Vattuurione delle Centralità metropolitane e urbane è aubondinata alla preventiva o contestuale regiuzazione delle infrastrutture ferroviarie (linee metropolitane, altri sistemi in sede propria) previste dal PRG.º La città policentrica è sperimentate da decenni in Europa e si fonda essenzialmente su un sistema di trasporto pubbli-

oo su rotala che ne è il supporto necessario. A Roma, ciò non è avvenuto, poliche i cantieri si sono aperti ancor prima che venissero realizzate le infrastrutture necessarie, alcune delle quali non vernanno proprio realizzate.

Ecco come i nuovi quarderi nati intorno a grandi complessi commerciali, si trovano totalmente isolati dal resto della città poiché l'accessibilità è garentita quasi esclusivemente attraverso messi priveti.

#### SPOSTAMENTI NEL COMUNE DI ROMA

"ROMA E' UNA CITTA A MISURA DI AUTO PRIVATA"