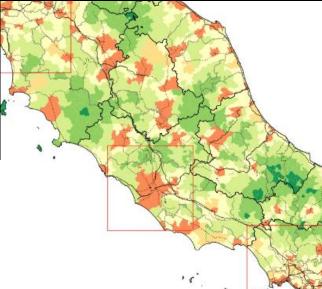

a and, in part, (Southern) Tuscany, Marche, Molise, and (Northern) Campania. Other comparably structured urban centers are absent as far as Florence to the north and Naples to the south.

The Roman territory represents an extremely strong pole of attraction in relation to the context of central (and, in part, southern) Italy, with regard to employment, the system of opportunities, services and facilities, etc. (especially, health services, commercial attractions, centers of leisure and of free time, universities).

Crucial role of greater Rome in the ordinary activities (the daily life) of the people in the surrounding areas. It constitutes an allure, which results in a commute, and a great polarization of scales which affect daily life.

Central Regional Area (Crel, Regione Lazio)









# A strong level of centralization

Rome maintains a strong level of centralization. It remains the most powerful magnet (at least in central and southern Italy) as evidenced by the inflows, the very obvious large area of influence and range of influence that covers and exceeds the area of this study. Rates of over 35% of inflows derive from neighboring provinces, and high percentages even come from other regions, producing daily commute numbers and a radius of mobility, which is cause for serious concern. Some interesting dynamics are visible, however:

- 1. The area of influence includes some municipalities of the inner belt, a sign of increasing transverse mobility between these municipalities (and their attractive roles);
- 2. The City of Rome shows a clear, strong **phenomenon of se