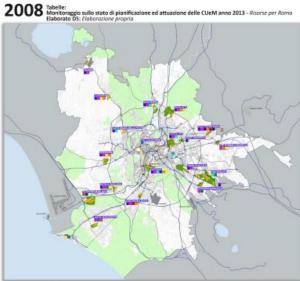

#### **CENTRALITÀ E FUNZIONI: 2003 - 2013**

2003 Elaborato DS \*Centralità e Funzioni - PRG adottoto con Del. CC. n. 33 19/20 Marzo 2003

#### CENTRALITÀ A PIANIFICAZIONE DEFINITA

| 2222                               |            |           | -        | DSTANDON EURO |                                                                                                                                                                                                                                                                                                                                                                                                                                                                                                                                                                                                                                                                                                                                                                                                                                                                                                                                                                                                                                                                                                                                                                                                                                                                                                                                                                                                                                                                                                                                                                                                                                                                                                                                                                                                                                                                                                                                                                                                                                                                                                                                |            |                                               |                        |                      |                  |                     |        |           |
|------------------------------------|------------|-----------|----------|---------------|--------------------------------------------------------------------------------------------------------------------------------------------------------------------------------------------------------------------------------------------------------------------------------------------------------------------------------------------------------------------------------------------------------------------------------------------------------------------------------------------------------------------------------------------------------------------------------------------------------------------------------------------------------------------------------------------------------------------------------------------------------------------------------------------------------------------------------------------------------------------------------------------------------------------------------------------------------------------------------------------------------------------------------------------------------------------------------------------------------------------------------------------------------------------------------------------------------------------------------------------------------------------------------------------------------------------------------------------------------------------------------------------------------------------------------------------------------------------------------------------------------------------------------------------------------------------------------------------------------------------------------------------------------------------------------------------------------------------------------------------------------------------------------------------------------------------------------------------------------------------------------------------------------------------------------------------------------------------------------------------------------------------------------------------------------------------------------------------------------------------------------|------------|-----------------------------------------------|------------------------|----------------------|------------------|---------------------|--------|-----------|
| 2003<br>Carrentta e planificacions | Termorism  | Ris Sot   | HINNE    | соннеско      | PERSONAL PERSONAL PROPERTY AND PERSONAL | NO. PERSON | 0.00 mm ( )<br>0.00 mm ( )<br>0.00 mm ( ) ( ) | propris<br>TRAFE USERS | tompació<br>matriyax | Plant<br>FBAYNON | MONTH THE PROPERTY. | jen    | HON HOUSE |
| defeda                             | . mg       | 174       | SUL mg   | State of      | 98.790                                                                                                                                                                                                                                                                                                                                                                                                                                                                                                                                                                                                                                                                                                                                                                                                                                                                                                                                                                                                                                                                                                                                                                                                                                                                                                                                                                                                                                                                                                                                                                                                                                                                                                                                                                                                                                                                                                                                                                                                                                                                                                                         | SULTING    | 111.114                                       | Sub mg                 | 55.6.7mg             | 31.5.714         | SUL mg              | SUL RO | 16.8 FW   |
| SER CHITELLACDO                    | 626.940    | 143.258   | 11.00    | 100           | 240,750                                                                                                                                                                                                                                                                                                                                                                                                                                                                                                                                                                                                                                                                                                                                                                                                                                                                                                                                                                                                                                                                                                                                                                                                                                                                                                                                                                                                                                                                                                                                                                                                                                                                                                                                                                                                                                                                                                                                                                                                                                                                                                                        | -          |                                               | -                      | -                    | -                |                     |        |           |
| PETRALATA                          | 1.829,080  | 483,969   | 90.001   | 13.125        | 289,750                                                                                                                                                                                                                                                                                                                                                                                                                                                                                                                                                                                                                                                                                                                                                                                                                                                                                                                                                                                                                                                                                                                                                                                                                                                                                                                                                                                                                                                                                                                                                                                                                                                                                                                                                                                                                                                                                                                                                                                                                                                                                                                        |            |                                               |                        |                      |                  |                     | -      | -         |
| DSTERNA                            | 3.848.177  | 210.500   | 85.375   | 276           | 141.798                                                                                                                                                                                                                                                                                                                                                                                                                                                                                                                                                                                                                                                                                                                                                                                                                                                                                                                                                                                                                                                                                                                                                                                                                                                                                                                                                                                                                                                                                                                                                                                                                                                                                                                                                                                                                                                                                                                                                                                                                                                                                                                        | 18.411     | 28.101                                        | . 11                   |                      |                  |                     | 4.5    |           |
| POLD TEDVOLDESCO                   | 729.078    | 410.287   |          |               | 131.358                                                                                                                                                                                                                                                                                                                                                                                                                                                                                                                                                                                                                                                                                                                                                                                                                                                                                                                                                                                                                                                                                                                                                                                                                                                                                                                                                                                                                                                                                                                                                                                                                                                                                                                                                                                                                                                                                                                                                                                                                                                                                                                        |            | -                                             | -                      | -                    | -                | 279.131             |        |           |
| TOP HERGATA                        | 9.590,638  | 508.590   | 15.750   | 12.534        | 37.598                                                                                                                                                                                                                                                                                                                                                                                                                                                                                                                                                                                                                                                                                                                                                                                                                                                                                                                                                                                                                                                                                                                                                                                                                                                                                                                                                                                                                                                                                                                                                                                                                                                                                                                                                                                                                                                                                                                                                                                                                                                                                                                         | 871.118    | 76.436                                        | -                      |                      | -                |                     |        | _         |
| BUFALOTTA                          | 2.815.817  | 65T-817   | 3.94.373 | 148.025       | 187,185                                                                                                                                                                                                                                                                                                                                                                                                                                                                                                                                                                                                                                                                                                                                                                                                                                                                                                                                                                                                                                                                                                                                                                                                                                                                                                                                                                                                                                                                                                                                                                                                                                                                                                                                                                                                                                                                                                                                                                                                                                                                                                                        | -          |                                               | . +                    | 26.684               | -                | -                   | + -    | T7-598    |
| LLINGHEZER - PONTE EN HOMA         | 612.200    | 189,373   | -        | 340-461       | 29.562                                                                                                                                                                                                                                                                                                                                                                                                                                                                                                                                                                                                                                                                                                                                                                                                                                                                                                                                                                                                                                                                                                                                                                                                                                                                                                                                                                                                                                                                                                                                                                                                                                                                                                                                                                                                                                                                                                                                                                                                                                                                                                                         | -          | -                                             |                        | 21.250               | -                | -                   | -      | -         |
| ALTOKIA - MAGLAMA                  | 601.895    | 155.780   | 18.080   |               | 33,500                                                                                                                                                                                                                                                                                                                                                                                                                                                                                                                                                                                                                                                                                                                                                                                                                                                                                                                                                                                                                                                                                                                                                                                                                                                                                                                                                                                                                                                                                                                                                                                                                                                                                                                                                                                                                                                                                                                                                                                                                                                                                                                         |            |                                               | 17.001                 | 11.250               | 72.0             | 1.5                 | 1.1    |           |
| DOTALE                             | 34,974,965 | 2,846,866 | 467.539  | 306.785       | 1.056,636                                                                                                                                                                                                                                                                                                                                                                                                                                                                                                                                                                                                                                                                                                                                                                                                                                                                                                                                                                                                                                                                                                                                                                                                                                                                                                                                                                                                                                                                                                                                                                                                                                                                                                                                                                                                                                                                                                                                                                                                                                                                                                                      | 487,572    | 305,542                                       | 32,004                 | 09.39E               | - 811            | 279.131             | 0      | 77.958    |