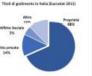

0.50  | 10.041  | 4.9  |
| **  | SILLIE  |             | 3.30   | DOM:    | 1,19 |
| 911 | SHIT    |             | 2.15   | in part | 139  |

Le domande di casa popolare che restano inevese sono 650.000, quelle per il sortegno alla locazione 330.000, negli

ultimi 5 anni sono stati eseguiti 345.508 shatti. I numeri sono impressionanti, appure a Rome si continua a costruire sensa pensare alla necessità di chi ci abita, si trano su casa che restano invendute: secondo una statisfica fetta da Scenari krensbillari per il settimanale fishizia el Territorio del sole 24ore gli altoggi invenduti in Italia sono 330.000. Il tasso di assorbimento, cioè le percentuale di case vendute sul totale di quelle sul mercato, a Roma. è pari ali 45%, con maggiori difficultà riscontrate nei settori sud e avest.



Sono state realizzate in via prioritaria le infrastrutture necessarie al funionamento del centro commerciale, il polo commerciale stesso e le resdenze con alcuni servizi, soprattutto scuole. Quest'area avrebbe dovuto essere servita dal prolungamento della linea 81 della metropolitana, per cui esiste rià il progetto ma purtroppo non i finanzia-

Ad oggi quindi la zona è accessibile solo con mezzi privati, dimostrando come tale operazione è ben lontana dall'obiettivo di riqualificazione delle periferie, punto cardine delle nuove "centralità".

Grandiosa operazione edilizia e commerciale esclusivamente a vantaggio di privati, nonostante sia mostrata come "interesse pubblico".

## Nuove centralità: progetto urbano "Bufalotta"





## "Rome's Gates"

The realization of huge box-like buildings