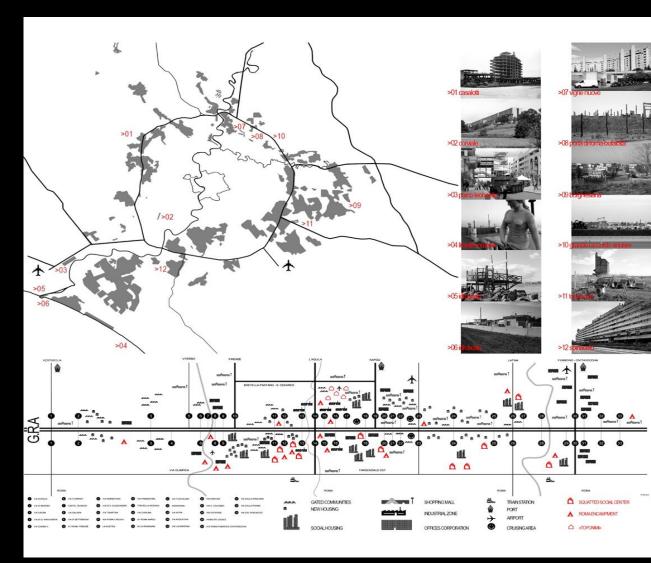

# (Nuove) Periferie romane 2

La "città del mercato". Le "centralità" e i poli commerciali.

North-Eastern periphery.

- Bufalotta Porta di Roma (Rome's Gate)
- The extension of B1 line