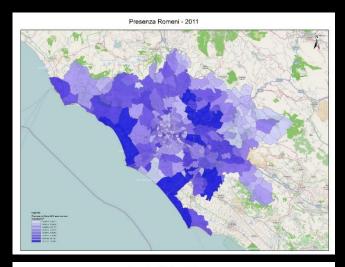

# (Nuove) Periferie romane 2

La "città del mercato". Le "centralità" e i poli commerciali.

North-Eastern periphery.

- Bufalotta Porta di Roma (Rome's Gate)
- The extension of B1 line