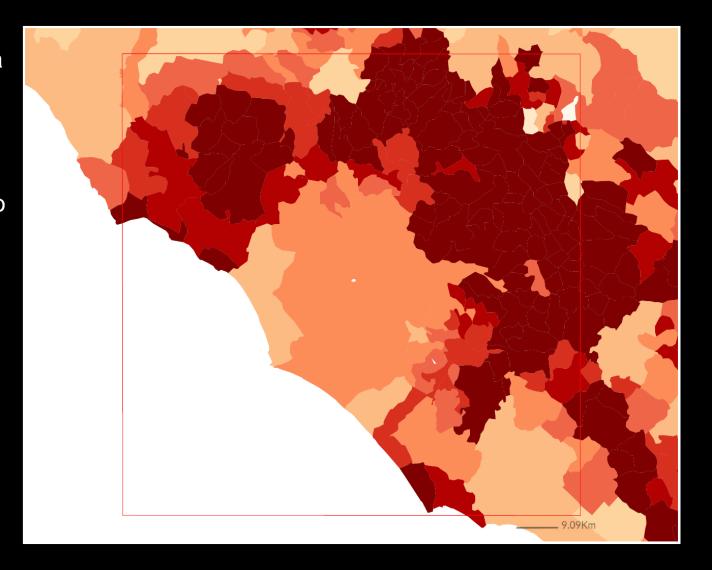

utside the City of Rome, with percentages extremely high and different directions.
- High consumption of soil and a dangerous growth in impermeability of land. The characters of this settlement development are: low-density sprawl; small size of new homes. The population that moves to these bordering municipalities is strongly characterized by young couples or young couples with one child.
- Urban regionalization → diffusion of the «urban» (to confirm Brenner's statements)



Central Region al Area (Crel, Region e Lazio)



Percentage change in population (2001-2011)





# Lo sviluppo insediativo metropolitano









Flussi pendolari 2011



Areali del pendolarismo 2011 (in entrata)



Percentua le di lavoratori in entrata e uscita con tempo medio di spostame nto tra 60 e 90 min (2011)



## Rome as a major pole of attraction

Rome is surrounded by a territorial "void" that strongly characterizes the center Italy. Surrounding Rome, there is a "void" that covers all of Lazio, Abruzzo, Umbria and, in part, (Southern) Tuscany, Marche, Molise, and (Northern) Campania. Other comparably structured urban centers are absent as far as Florence to the north and Naples to the south.

The Roman territory represents an extremely strong pole of attraction in relation to the context of central (and, in part, southern) Italy, with regard to employment, the system of opportunities, services and facilities, etc. (especially, health services, commercial attractions, centers of leisure and of free time, universities).

Crucial role of greater Rome in the ordinary activities (the daily life)