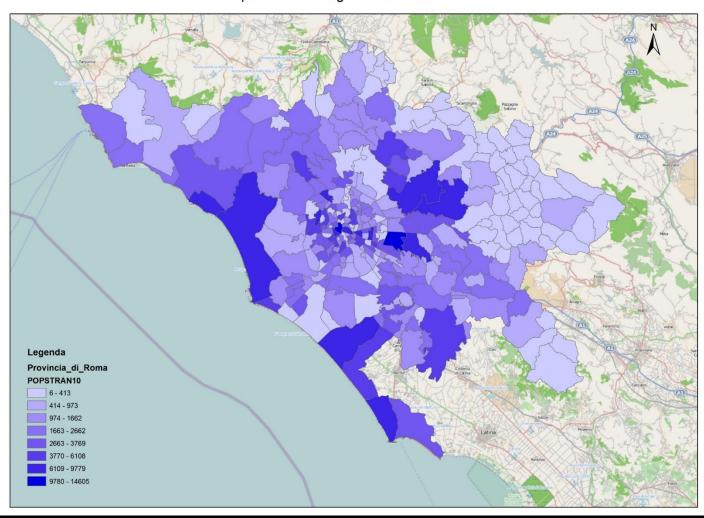

#### TOTALE

Donanda residenziale e non residenziale del comune di Roma

|                    | Dominia | Stock measure | Institute diments<br>rath mak | Domenla                     |
|--------------------|---------|---------------|-------------------------------|-----------------------------|
|                    | pethold | metrodia      | 16                            | political di solet producti |
| Bodhedde           | 210     | 428,2         | 6,8                           | 1.01                        |
| Non-residencials:  | 34,6    | 110.6         | .93                           | 3,60                        |
| Toursepende        | Drice   | 1             |                               | 4.47                        |
| Trickers published | 4,0     | n .           |                               | 1.00                        |
| Totals             | 55,0    | 1000          | 8.7                           | 13,51                       |
| Educie e prigione  | 8436    | 63.1          | 21,4                          | 1.69                        |
| TOTALE             | 66,7    | 1963          | 9.5                           | 15.42                       |