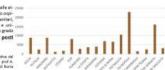

#### LA DOMANDA NON RESIDENZIALE

Domanda di superfici non residenziali 1997-2011

|                                                                  | Antistité in<br>chosphie | Denuada<br>Incelizona | Tensis |
|------------------------------------------------------------------|--------------------------|-----------------------|--------|
| TOTALE                                                           | 7,48                     | 9,61                  | 8,00   |
| Industria e articionare                                          | 1.71                     | 4.81                  | 2,84   |
| Terrelario<br>Commoncio e alfrengio<br>Traganti, magazzioaggio e | 5,76<br>1,65             | 4,29<br>9,00          | 1,65   |
| construction level, conditions<br>and previous                   | 8.40                     | 0.29                  | 8,97   |
| Altro destinacioni                                               | 3.71                     | 0.00                  | 3.71   |

#### TOTALE

Donanda residenziale e non residenziale del comune di Roma

|                    | Dominia | Stock measure | Institute diments<br>rath mak | Domenla                     |
|--------------------|---------|---------------|-------------------------------|-----------------------------|
|                    | pethold | metrodia      | 16                            | political di solet producti |
| Bodhedde           | 210     | 428,2         | 6,8                           | 1.01                        |
| Non-residencials:  | 34,6    | 110.6         | .93                           | 3,60                        |
| Toursepende        | Drice   | 1             |                               | 4.47                        |
| Trickers published | 4,0     | n .           |                               | 1.00                        |
| Totals             | 55,0    | 1000          | 8.7                           | 13,51                       |
| Educie e prigione  | 8436    | 63.1          | 21,4                          | 1.69                        |
| TOTALE             | 66,7    | 1963          | 9.5                           | 15.42                       |