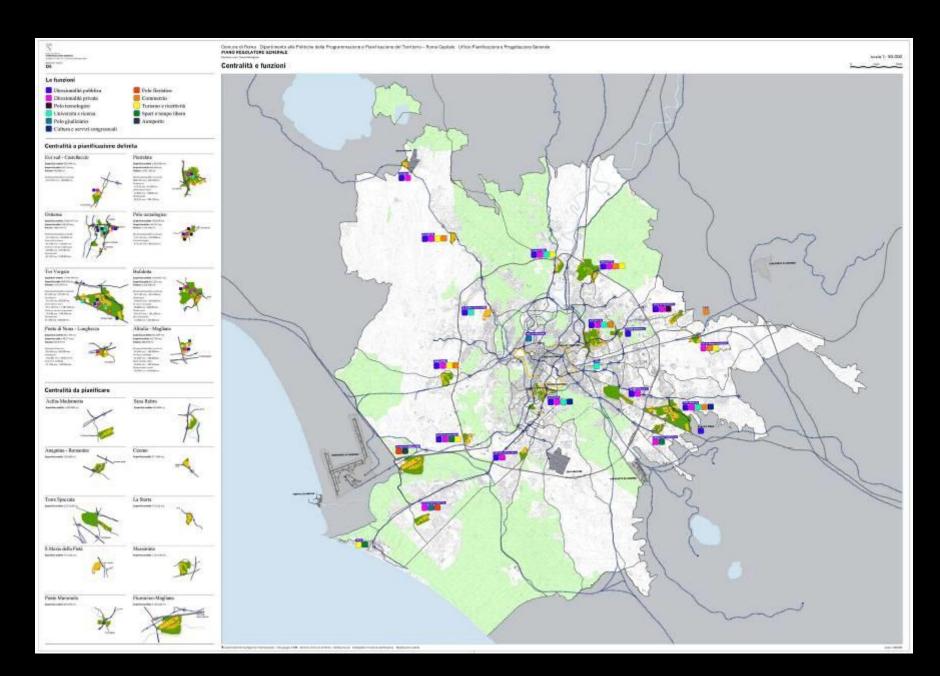

#### **CENTRALITÀ E FUNZIONI: 2003 - 2013**

2003 Elaborato DS \*Centralità e Funzioni - PRG adottoto con Del. CC. n. 33 19/20 Marzo 2003

#### CENTRALITÀ A PIANIFICAZIONE DEFINITA

| 2222                               |            |           | -        | DSTANDON EURO |                                                                                                                                                                                                                                                                                                                                                                                                                                                                                                                                                                                                                                                                                                                                                                                                                                                                                                                                                                                                                                                                                                                                                                                                                                                                                                                                                                                                                                                                                                                                                                                                                                                                                                                                                                                                                                                                                                                                                                                                                                                                                                                                |            |                                               |                        |                      |                  |                     |        |           |
|------------------------------------|------------|-----------|----------|---------------|--------------------------------------------------------------------------------------------------------------------------------------------------------------------------------------------------------------------------------------------------------------------------------------------------------------------------------------------------------------------------------------------------------------------------------------------------------------------------------------------------------------------------------------------------------------------------------------------------------------------------------------------------------------------------------------------------------------------------------------------------------------------------------------------------------------------------------------------------------------------------------------------------------------------------------------------------------------------------------------------------------------------------------------------------------------------------------------------------------------------------------------------------------------------------------------------------------------------------------------------------------------------------------------------------------------------------------------------------------------------------------------------------------------------------------------------------------------------------------------------------------------------------------------------------------------------------------------------------------------------------------------------------------------------------------------------------------------------------------------------------------------------------------------------------------------------------------------------------------------------------------------------------------------------------------------------------------------------------------------------------------------------------------------------------------------------------------------------------------------------------------|------------|-----------------------------------------------|------------------------|----------------------|------------------|---------------------|--------|-----------|
| 2003<br>Carrentta e planificacions | Termorism  | Ris Sot   | HINNE    | соннеско      | PERSONAL PERSONAL PROPERTY AND PERSONAL | NO. PERSON | 0.00 mm ( )<br>0.00 mm ( )<br>0.00 mm ( ) ( ) | propris<br>TRAFE USERS | tompació<br>matriyax | Plant<br>FBAYNON | MONTH THE PROPERTY. | jen    | HON HOUSE |
| defeda                             | . mg       | 174       | SUL mg   | State of      | 98.790                                                                                                                                                                                                                                                                                                                                                                                                                                                                                                                                                                                                                                                                                                                                                                                                                                                                                                                                                                                                                                                                                                                                                                                                                                                                                                                                                                                                                                                                                                                                                                                                                                                                                                                                                                                                                                                                                                                                                                                                                                                                                                                         | SULTING    | 111.114                                       | Sub mg                 | 55.6.7mg             | 31.5.714         | SUL mg              | SUL RO | 16.8 FW   |
| SER CHITELLACDO                    | 626.940    | 143.258   | 11.00    | 100           | 240,750                                                                                                                                                                                                                                                                                                                                                                                                                                                                                                                                                                                                                                                                                                                                                                                                                                                                                                                                                                                                                                                                                                                                                                                                                                                                                                                                                                                                                                                                                                                                                                                                                                                                                                                                                                                                                                                                                                                                                                                                                                                                                                                        | -          |                                               | -                      | -                    | -                |                     |        |           |
| PETRALATA                          | 1.829,080  | 483,969   | 90.001   | 13.125        | 289,750                                                                                                                                                                                                                                                                                                                                                                                                                                                                                                                                                                                                                                                                                                                                                                                                                                                                                                                                                                                                                                                                                                                                                                                                                                                                                                                                                                                                                                                                                                                                                                                                                                                                                                                                                                                                                                                                                                                                                                                                                                                                                                                        |            |                                               |                        |                      |                  |                     | -      | -         |
| DSTERNA                            | 3.848.177  | 210.500   | 85.375   | 276           | 141.798                                                                                                                                                                                                                                                                                                                                                                                                                                                                                                                                                                                                                                                                                                                                                                                                                                                                                                                                                                                                                                                                                                                                                                                                                                                                                                                                                                                                                                                                                                                                                                                                                                                                                                                                                                                                                                                                                                                                                                                                                                                                                                                        | 18.411     | 28.101                                        | . 11                   |                      |                  |                     | 4.5    |           |
| POLD TEDVOLDESCO                   | 729.078    | 410.287   |          |               | 131.358                                                                                                                                                                                                                                                                                                                                                                                                                                                                                                                                                                                                                                                                                                                                                                                                                                                                                                                                                                                                                                                                                                                                                                                                                                                                                                                                                                                                                                                                                                                                                                                                                                                                                                                                                                                                                                                                                                                                                                                                                                                                                                                        |            | -                                             | -                      | -                    | -                | 279.131             |        |           |
| TOP HERGATA                        | 9.590,638  | 508.590   | 15.750   | 12.534        | 37.598                                                                                                                                                                                                                                                                                                                                                                                                                                                                                                                                                                                                                                                                                                                                                                                                                                                                                                                                                                                                                                                                                                                                                                                                                                                                                                                                                                                                                                                                                                                                                                                                                                                                                                                                                                                                                                                                                                                                                                                                                                                                                                                         | 871.118    | 76.436                                        | -                      |                      | -                |                     |        | _         |
| BUFALOTTA                          | 2.815.817  | 65T-817   | 3.94.373 | 148.025       | 187,185                                                                                                                                                                                                                                                                                                                                                                                                                                                                                                                                                                                                                                                                                                                                                                                                                                                                                                                                                                                                                                                                                                                                                                                                                                                                                                                                                                                                                                                                                                                                                                                                                                                                                                                                                                                                                                                                                                                                                                                                                                                                                                                        | -          |                                               | . +                    | 26.684               | -                | -                   | + -    | T7-598    |
| LLINGHEZER - PONTE EN HOMA         | 612.200    | 189,373   | -        | 340-461       | 29.562                                                                                                                                                                                                                                                                                                                                                                                                                                                                                                                                                                                                                                                                                                                                                                                                                                                                                                                                                                                                                                                                                                                                                                                                                                                                                                                                                                                                                                                                                                                                                                                                                                                                                                                                                                                                                                                                                                                                                                                                                                                                                                                         | -          | -                                             |                        | 21.250               | -                | -                   | -      | -         |
| ALTOKIA - MAGLAMA                  | 601.895    | 155.780   | 18.080   |               | 33,500                                                                                                                                                                                                                                                                                                                                                                                                                                                                                                                                                                                                                                                                                                                                                                                                                                                                                                                                                                                                                                                                                                                                                                                                                                                                                                                                                                                                                                                                                                                                                                                                                                                                                                                                                                                                                                                                                                                                                                                                                                                                                                                         |            |                                               | 17.001                 | 11.250               | 72.0             | 1.5                 | 1.1    |           |
| DOTALE                             | 34,974,965 | 2,846,866 | 467.539  | 306.785       | 1.056,636                                                                                                                                                                                                                                                                                                                                                                                                                                                                                                                                                                                                                                                                                                                                                                                                                                                                                                                                                                                                                                                                                                                                                                                                                                                                                                                                                                                                                                                                                                                                                                                                                                                                                                                                                                                                                                                                                                                                                                                                                                                                                                                      | 487,572    | 305,542                                       | 32,004                 | 09.39E               | - 811            | 279.131             | 0      | 77.958    |

#### CENTRALITÀ A PIANIFICAZIONE DEFINITA

| 2008<br>Controllia o plantinazione | Sup<br>Territoriale | 9,6 Ter.  | косерни  | COMMUNICAL | PERSONAL TO<br>PERSON<br>PRINCIPAL | MORE STATE | 0,5'5(m)<br>1874(5<br>1974(5)ma | SERVICE SERVICES | NAMES OF THE PARTY. | 195,0<br>(1856/100) | 1000<br>TORROSON | same.    | MINERA     |
|------------------------------------|---------------------|-----------|----------|------------|------------------------------------|------------|---------------------------------|------------------|---------------------|---------------------|------------------|----------|------------|
| Anfinita                           | 190                 | 760       | SUL ing  | SULFR      | 501.00                             | Sking      | 564.84                          | SUL mio          | 504.mg              | Sul, rec            | SUL mg           | 9,5 (90) | 50.8. irus |
| FEB - CHIEFFYCCIG                  | 679-3034            | 291,519   | 24.875   | 35,009     | 589.271                            |            |                                 |                  | A 1 4 - 1           |                     |                  |          | 53,501     |
| PRITENLATA                         | 1.830.000           | 406.150   | 90,800   | 100        | 268,750                            |            |                                 | -                | 1111                | -                   | -                | +        | 12,580     |
| OSTIONSE                           | 2.047.756           | 666527    | 81.879   | T2.530     | 055.546                            | 212.694    | 20.574                          | -                | 18500               | -                   |                  | -        | 19.630     |
| POLD TEDVOLDÉRO                    | 738.078             | 149.840   | 8.853    | 12.136     | 12.294                             | 2.6        | 15.000.                         |                  | 1. 30               | 7.1                 | 803.557          | -        | 1          |
| TEM WERGATA                        | 5.560,000           | 71A001    | 4.0      |            | -                                  | 686,762    | -                               | 27,260           | -                   | -                   | -                | -        | -          |
| WANTED AT                          | 3.318.635           | 457,001   | 244,371  | 317 /90    | 167,195                            |            | -                               | -                | 36.666              | -                   |                  | 8.00     | 49.365     |
| LANGHEZEA - PENTE DI NERVA         | 852,340             | 198.273   | 1.54×1   | 346.661    | 35.563                             | 1          |                                 | SHATCU           | 31,250              | - 4                 |                  |          |            |
| AUTRIA - MAGNAA                    | 806,895             | 158.621   | 50,908   | -          | 32.508                             | -          | -                               | 32.034           | 44.087              |                     | -                | -        | -          |
| REBAIOL BOMA**                     | 3.068.330           | MARKET.   | 100      | 100        | 244.729                            | -          |                                 | 7.677            |                     | 230,216             |                  | 2.74     | 7.4        |
| MANAGER                            | 1.505.821           | 191.491   | 78.915   | 75.508     | 27.218                             |            |                                 |                  | 33.000              | -                   | -                |          |            |
| SOTRIE                             | 19,648,554          | 4.058,130 | \$35,000 | 500.612    | 1.070.004                          | 309.455    | 94.525                          | 58,000           | 110.723             | 200,116             | 526,808          | 25.900   | 159,800    |

#### CENTRALITÀ A PIANIFICAZIONE DEFINITA

| 1432 Call                             |                     | 100       |         |         |                                        |           | 00395AEON (TUBO     |         |         |                |                 |          |          |
|---------------------------------------|---------------------|-----------|---------|---------|----------------------------------------|-----------|---------------------|---------|---------|----------------|-----------------|----------|----------|
| 2013<br>Construitu a papelli sactione | Sup<br>Territoriale |           | клонона | омников | PRESIDENTS<br>PRESIDENTS<br>PRESIDENTS | MERCA     | 03.7163/1<br>589/01 | SMOUSEO | SAME I  | PRIO (MATERIA) | Aug.<br>1040000 | (Appril) | HIN HE   |
| definits.                             | TRIC                | 189       | SUL /90 | SUC mg  | 9UL mg                                 | 9.kme     | SUL MG              | 9.K mic | Soling  | 935,790        | 568.mg          | 93,410   | 343.00   |
| ELM-CALIBRACOIG                       | 839.024             | 230.309   | 24.873  | 55,000  | 130.371                                |           | 77                  | 7.7     |         |                | 100             |          | 11.103   |
| PETRALATA                             | 1.820,000           | 405.389   | 89.842  | 100     | 300,558                                |           |                     |         |         | -              |                 | -        | 27,500   |
| STAZIONE TIBUSTINA*                   | 915,600             | 254.980   | 4.      | 15.000  | 1.19.000                               |           | 1.1                 | 11.990  | 32.008  | 1.4            | 1.5             | -        |          |
| COTTURNE                              | 3.047.736           | 630.588   | 81,073  | 72.100  | 151.506                                | 387 (818) | 20.574              |         | 38.908  | 11.0           |                 |          | - 28,600 |
| PELIT TEDVOLDEROD                     | 730.076             | 345,340   | 6.655   | 13,136  | 51,394                                 | 7 97      | 13.998              | 11.9    |         |                | 305.357         | - 4      |          |
| TOW WERGATA                           | 5.580,000           | 714,001   | 7.83    | 17.6-0  | 779.7                                  | 686,762   |                     | 27,269  |         |                |                 |          | 0.40     |
| BURACOTTA                             | 5.334,605           | 944.732   | 365,315 | 333.991 | 130.309                                | 1000      | - 0                 | 17,00   |         |                | 1.0             |          | 12.567   |
| LUNCHESSA: PONTE DI NONA              | 652,340             | 296,273   | 4       | 340.461 | 26.563                                 | -         |                     | 4       | 31.258  | 10.4           | 1.5             | 1.14     | 1        |
| ALTRUA - MAGLMANA                     | 605,995             | 258.621   | 50.800  |         | 33.500                                 | -         |                     | 30.034  | 66,067  | 11.0           |                 |          | -        |
| PERK DI ROMA                          | 3.165,110           | 454.841   | 1.11    |         | 244.175                                |           |                     | 1       |         | 230.118        |                 |          |          |
| MISSINGSA                             | 1.505.827           | 250,493   | 76.935  | TS.386  | 21,258                                 | 100       | 100                 | 241.1   | 30,809  | 11.4           | 2400            |          | - 2-     |
| TOTALE                                | 20,766,254          | 4.205,997 | 489.548 | 515.415 | 1.154.296                              | 993.817   | 84.572              | 71,200  | 215.827 | 230.316        | 808.357         | .0       | 329,75   |