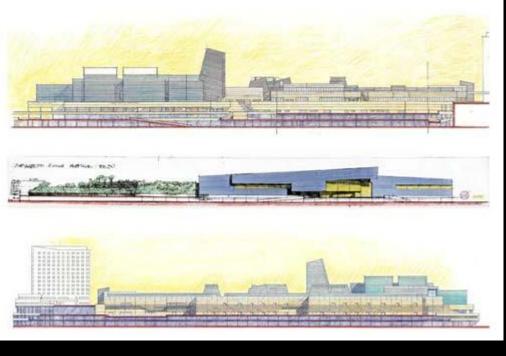

# (Nuove) Periferie romane 2

La "città del mercato". Le "centralità" e i poli commerciali.

North-Eastern periphery.

- Bufalotta Porta di Roma (Rome's Gate)
- The extension of B1 line