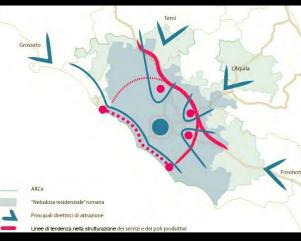

011, the population within the GRA has not grown, but rather decreased slightly; while a 16.2% increase in residents in the rest of the sample area.
- Second, there is a relevant settlement development outside the City of Rome. A shift of population to the municipalities outside the City of Rome, with percentages extremely high and different directions.
- High consumption of soil and a dangerous growth in impermeability of land. The characters of this settlement development are: low-density sprawl; small size of new homes. The population that moves to these bordering municipalities is strongly characterized by young couples or young couples with one child.
- Urban regionalization → diffusion of the «urban» (to confirm Brenner's statements)



Central Region al Area (Crel, Region e Lazio)



Percentage change in population (2001-2011)





# Lo sviluppo insediativo metropolitano









Flussi pendolari 2011



Areali del pendolarismo 2011 (in entrata)



Percentua le di lavoratori in entrata e uscita con tempo medio di spostame nto tra 60 e 90 min (2011)



## Rome as a major pole of attraction

Rome is surrounded by a territorial "void" that strongly characterizes the center Italy. Surrounding Rome, there is a "void" that covers all of Lazio, Abruzzo, Umbria and, in part, (Southern) Tuscany, Marche, Molise, and (Northern) Campania. Other comparably structured urban centers are absent as far as Florence to the north and Naples to the south.

The Roman territory represents an extremely strong pole of attraction in relation to the context of central (and, in part, southern)