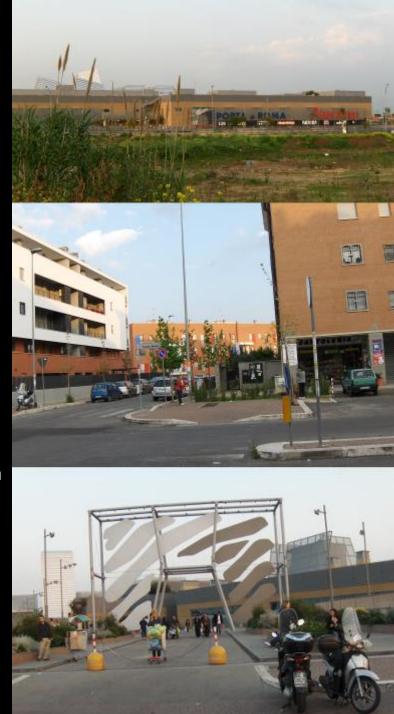

# (Nuove) Periferie romane 2

La "città del mercato". Le "centralità" e i poli commerciali.

North-Eastern periphery.

- Bufalotta Porta di Roma (Rome's Gate)
- The extension of B1 line