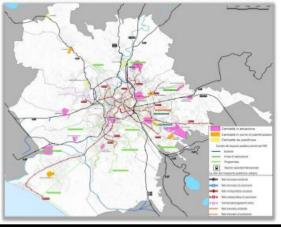

#### MOBILITÀ E CONNESSIONI -

#### LA CURA DEL FERRO

Nel TITOLO II - capo 6 - art. 65 delle NTA del PRG si legge:

Vattuurione delle Centralità metropolitane e urbane è aubondinata alla preventiva o contestuale regiuzazione delle infrastrutture ferroviarie (linee metropolitane, altri sistemi in sede propria) previste dal PRG.º La città policentrica è sperimentate da decenni in Europa e si fonda essenzialmente su un sistema di trasporto pubbli-

oo su rotala che ne è il supporto necessario. A Roma, ciò non è avvenuto, poliche i cantieri si sono aperti ancor prima che venissero realizzate le infrastrutture necessarie, alcune delle quali non vernanno proprio realizzate.

Ecco come i nuovi quarderi nati intorno a grandi complessi commerciali, si trovano totalmente isolati dal resto della città poiché l'accessibilità è garentita quasi esclusivemente attraverso messi priveti.

#### SPOSTAMENTI NEL COMUNE DI ROMA

"ROMA E' UNA CITTA A MISURA DI AUTO PRIVATA"

#### AL MOMENTO DELL'APPROVAZIONE DEL PIANO, QUALI CENTRALITÀ ERANO GIÀ SERVITE DALLA RETE DEL FERRO?