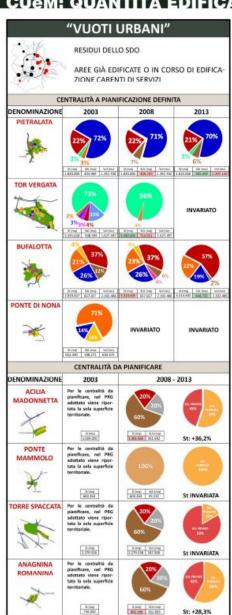

#### CUeM: QUANTITÀ EDIFICATORIE E DESTINAZIONI D'USO DAL 2003 AL 2013

"TESSUTI DA RAZIONALIZZARE"

#### QUANTITÀ EDIFICATORIE TOTALI

RISPETTO LE FUNZIONI STESSE (VALORI ASSOLUTI)

RESIDENZIALE COMMERCIO +49.5%

Bufaloma (+18%) Eur Castell, (+10%)

RESIDENZIALE

For Castell, (422%) Ostiense (+13%)

UNIVERSITÀ E BICEBCA Ostiense (+27%) Tor Vergata (+23%)

19.7% Tor Vergata (-15%)

CULTURA E CONGRESSI TURISMO E RICETTIVITÀ

Bulsiotta (-4%)

RISPETTO LE FUNZIONI STESSE (VALORI ASSOLUTI) DIREZIONALITÀ +956

**POLO TECNOLOGICO** +8.7%

Bufalotta (-8%) Polo Tecn. (-13%) Polo Tecn. (+19%)