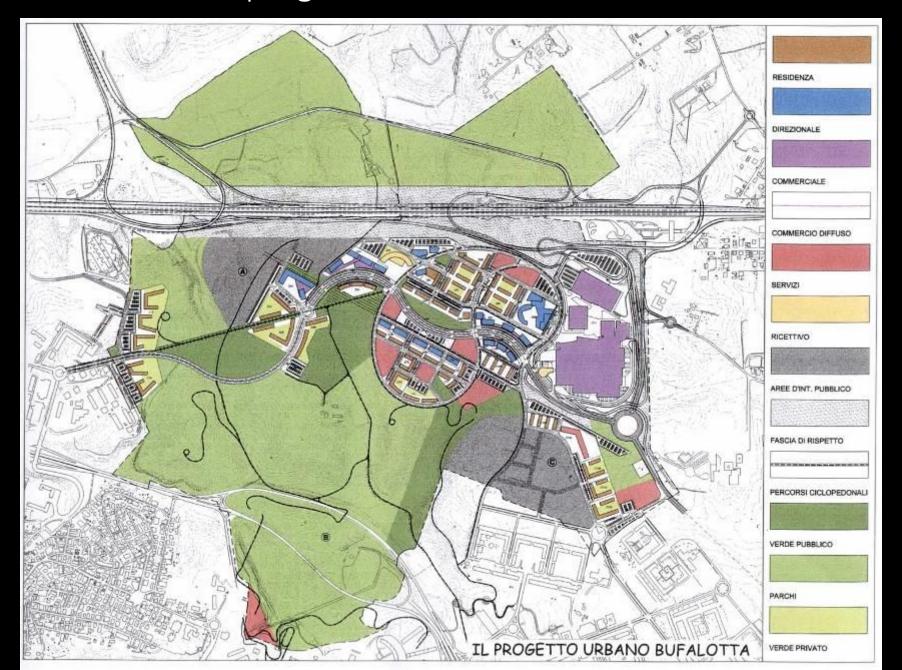

%, con maggiori difficultà riscontrate nei settori sud e avest.



Sono state realizzate in via prioritaria le infrastrutture necessarie al funionamento del centro commerciale, il polo commerciale stesso e le resdenze con alcuni servizi, soprattutto scuole. Quest'area avrebbe dovuto essere servita dal prolungamento della linea 81 della metropolitana, per cui esiste rià il progetto ma purtroppo non i finanzia-

Ad oggi quindi la zona è accessibile solo con mezzi privati, dimostrando come tale operazione è ben lontana dall'obiettivo di riqualificazione delle periferie, punto cardine delle nuove "centralità".

Grandiosa operazione edilizia e commerciale esclusivamente a vantaggio di privati, nonostante sia mostrata come "interesse pubblico".

## Nuove centralità: progetto urbano "Bufalotta"





## "Rome's Gates"

The realization of huge box-like buildings surrounded by vast parking lots hinders any goal of revitalization of the urban periphery. Their isolated nature creates further barriers between the various urban areas and thus contributes to urban decay. The aim of mending, through these actions, the fringes of the suburbs is clearly rejected. The inhabitants are forced to drive and the new major infrastructure

Public transport services required by the plans are still lacking. The result is the dramatic increase in vehicular mobility on roads which are already inadequate in some peak hours.

links even prevent pedestrian

crossing.























# Dwelling conditions and their problems

The commercial centre as a "black hole" and an "octopus"

The disappearance