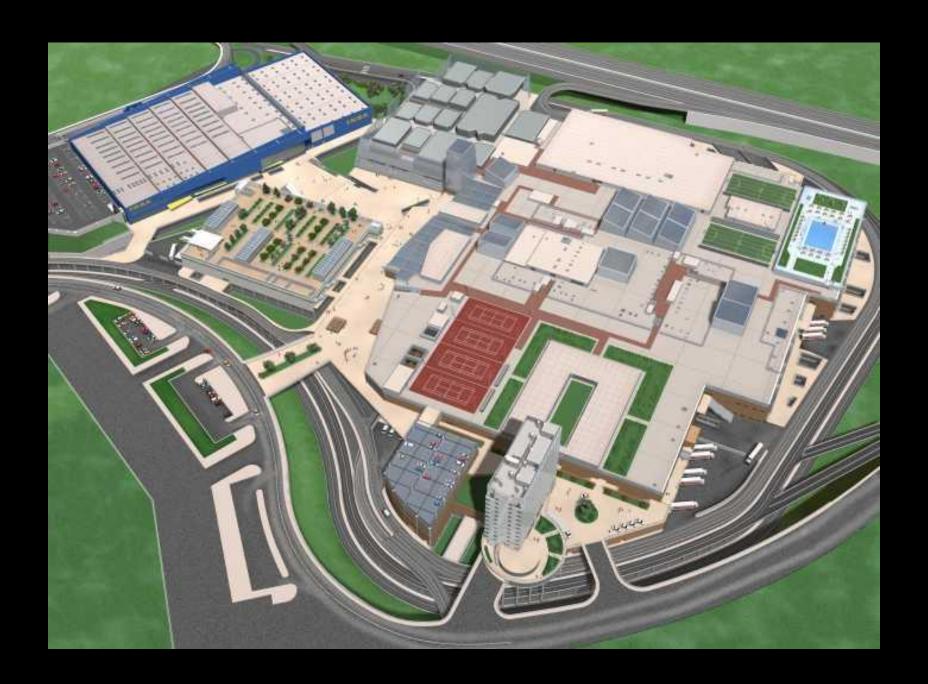

# (Nuove) Periferie romane 2

La "città del mercato". Le "centralità" e i poli commerciali.

North-Eastern periphery.

- Bufalotta Porta di Roma (Rome's Gate)
- The extension of B1 line